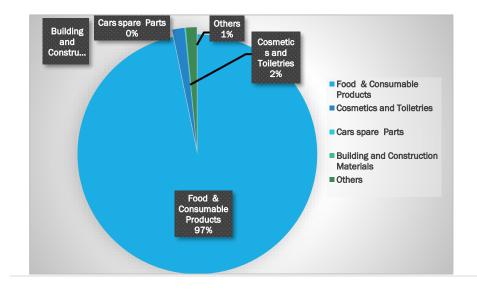

#### TABLE 10: TYPE OF CONFISCATED ITEMS AS PER SECTOR:

| (  | Confiscated Items                                                | Muscat | Muscat (Seeb) | North<br>Batinah | South<br>Batinah<br>(Rustaq) | South<br>Batinah<br>(Barka) | Buraimi | North<br>Sharqiy<br>a | South<br>Sharqiya | Musandam<br>(Khaseb) | Musandam<br>(Dibba) | Dakhliya | Dhahira | Dhofar | Mazyonah | Wusta | Total of 2016 | Total of 2015 |
|----|------------------------------------------------------------------|--------|---------------|------------------|------------------------------|-----------------------------|---------|-----------------------|-------------------|----------------------|---------------------|----------|---------|--------|----------|-------|---------------|---------------|
| 1  | Consumable Products / Food                                       | 9668   | 11375         | 4422             | 242                          | 56187                       | 50      | 1876                  | 1541              | 85                   | 95                  | 4210     | 524     | 913    | 63       | 112   | 91363         | 210761        |
| 2  | Banned Cigarettes (Not matching the standards and specification) | 13188  | 3867          | 0                | 0                            | 107012                      | 0       | 1225                  | 15                | 0                    | 0                   | 1500     | 0       | 23657  | 0        | 17    | 150481        | 59924         |
| 3  | All Types of Chewable<br>and Smokeless<br>Tobacco                | 91959  | 11687         | 346              | 0                            | 1567                        | 6615    | 0                     | 1654              | 0                    | 88                  | 8251     | 0       | 11048  | 100      | 0     | 133315        | 100782.5      |
| 4  | Clothes and<br>Inappropriate Products                            | 1970   | 338           | 562              | 25                           | 110                         | 0       | 627                   | 361               | 0                    | 7                   | 7        | 10      | 171    | 0        | 5     | 4193          | 3745          |
| 5  | Detergents                                                       | 171    | 2393          | 895              | 0                            | 0                           | 0       | 14                    | 761               | 0                    | 47                  | 113      | 0       | 41     | 0        | 0     | 4435          | 4381          |
| 6  | Products that Violates<br>Copyrights (CDs,<br>DVDsetc.)          | 0      | 0             | 0                | 0                            | 5                           | 0       | 0                     | 0                 | 0                    | 0                   | 0        | 0       | 0      | 0        | 0     | 5             | 3886          |
| 7  | Unauthorized Herbal<br>Medicine                                  | 5516   | 14426         | 26               | 0                            | 0                           | 558     | 182                   | 224               | 0                    | 0                   | 5        | 373     | 849    | 0        | 120   | 22279         | 16818         |
| 8  | Electronic and<br>Electrical Devices                             | 2      | 8             | 21               | 0                            | 17                          | 0       | 0                     | 0                 | 0                    | 0                   | 0        | 0       | 0      | 0        | 0     | 48            | 3204          |
| 9  | Telephones and<br>Cellphones                                     | 0      | 0             | 0                | 0                            | 0                           | 0       | 0                     | 0                 | 0                    | 0                   | 0        | 0       | 0      | 0        | 0     | 0             | 32            |
| 10 | Car parts and Tires                                              | 20     | 0             | 12               | 0                            | 0                           | 0       | 29                    | 0                 | 0                    | 0                   | 0        | 20      | 156    | 0        | 0     | 237           | 3753          |
| 11 | Building and Construction Materials                              | 7      | 0             | 12               | 0                            | 30                          | 0       | 0                     | 29                | 0                    | 0                   | 0        | 31      | 3      | 0        | 0     | 112           | 3572          |
| 12 | Cosmetics and<br>Toiletries                                      | 6025   | 534           | 691              | 1616                         | 4354                        | 274     | 257                   | 318               | 15                   | 39                  | 87       | 135     | 505    | 0        | 443   | 15293         | 22519         |
| 13 | Other                                                            | 396    | 88862         | 16437            | 182                          | 120                         | 1293    | 2471                  | 1540              | 6                    | 333                 | 1420     | 41      | 940    | 0        | 299   | 114340        | 7446          |
|    | Total                                                            | 128922 | 133490        | 23424            | 2065                         | 169402                      | 8790    | 6681                  | 6443              | 106                  | 609                 | 15593    | 1134    | 38283  | 163      | 996   | 536101        | 440823        |

#### CONFISCATED ITEMS ARRANGED FROM MOST TO LOWEST ACCORDING TO 2016:

| 1  | Banned Cigarettes (Not matching the standards and specification) |  |  |  |  |  |  |  |
|----|------------------------------------------------------------------|--|--|--|--|--|--|--|
| 2  | All Types of Chewable and Smokeless Tobacco                      |  |  |  |  |  |  |  |
| 3  | Consumable Products / Food                                       |  |  |  |  |  |  |  |
| 4  | Unauthorized Herbal Medicine                                     |  |  |  |  |  |  |  |
| 5  | Cosmetics and Toiletries                                         |  |  |  |  |  |  |  |
| 6  | Detergents                                                       |  |  |  |  |  |  |  |
| 7  | Clothes and Inappropriate Products                               |  |  |  |  |  |  |  |
| 8  | Car parts and Tires                                              |  |  |  |  |  |  |  |
| 9  | Building and Construction Materials                              |  |  |  |  |  |  |  |
| 10 | Electronic and Electrical Devices                                |  |  |  |  |  |  |  |
| 11 | Products that Violates Copyrights (CDs, DVDsetc.)                |  |  |  |  |  |  |  |
| 12 | Telephones and Cellphones                                        |  |  |  |  |  |  |  |

Banned Cigarettes (Not matching the standards and specification) sector got the highest recorded in Confiscated Items reports in 2016. Secondly, the Chewable and Smokeless Tobacco sector comes. Thirdly, comes the Consumable Products / Food Sector. Then, the Unauthorized Herbal Medicine sector comes. Cosmetics and Toiletries and Detergents sector takes the last level in the total number recorded.