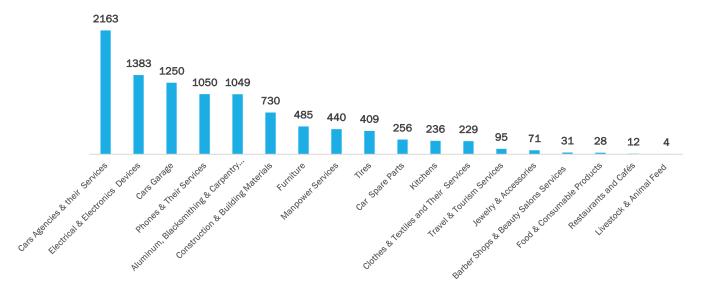

#### TABLE 3: TOTAL REGISTERED COMPLAINTS AS PER SECTOR:

| Com | Branch plaint Sector                                | Muscat | Muscat (Seeb) | North<br>Al-<br>Batinah | South Al- Batinah (Rustaq) | South Al-<br>Batinah<br>(Barka) | Buraimi | North Al-<br>Sharqiya | South Al-<br>Sharqiya | Musandam<br>(Khasab) | Musandam<br>( <mark>Dibba</mark> ) | Dakhliyah | Dhahira | Dhofar | Mazyonah | Wustah | Total of 2016 | Total of 2015 |
|-----|-----------------------------------------------------|--------|---------------|-------------------------|----------------------------|---------------------------------|---------|-----------------------|-----------------------|----------------------|------------------------------------|-----------|---------|--------|----------|--------|---------------|---------------|
| 1   | Food & Consumable<br>Products                       | 2      | 0             | 10                      | 1                          | 1                               | 4       | 2                     | 1                     | 1                    | 0                                  | 4         | 1       | 1      | 0        | 0      | 28            | 38            |
| 2   | Cars & their Services                               | 889    | 93            | 193                     | 11                         | 71                              | 38      | 120                   | 178                   | 4                    | 1                                  | 174       | 116     | 275    | 0        | 0      | 2163          | 3149          |
| 3   | Cars Garage                                         | 254    | 369           | 89                      | 42                         | 35                              | 60      | 37                    | 85                    | 6                    | 5                                  | 73        | 56      | 139    | 0        | 0      | 1250          | 757           |
| 4   | Tires                                               | 109    | 58            | 60                      | 17                         | 27                              | 24      | 16                    | 29                    | 0                    | 0                                  | 30        | 11      | 28     | 0        | 0      | 409           | 702           |
| 5   | Vehicle Spare Parts                                 | 29     | 63            | 5                       | 15                         | 11                              | 14      | 4                     | 34                    | 0                    | 0                                  | 28        | 9       | 44     | 0        | 0      | 256           | 147           |
| 6   | Electrical & Electronics Devices                    | 379    | 197           | 149                     | 36                         | 139                             | 47      | 47                    | 79                    | 3                    | 0                                  | 124       | 62      | 121    | 0        | 0      | 1383          | 1685          |
| 7   | Phones & Their<br>Services                          | 395    | 136           | 87                      | 14                         | 71                              | 19      | 17                    | 89                    | 6                    | 2                                  | 68        | 21      | 123    | 1        | 1      | 1050          | 1371          |
| 8   | Construction & Building Materials                   | 142    | 129           | 88                      | 52                         | 34                              | 17      | 18                    | 67                    | 2                    | 0                                  | 73        | 48      | 59     | 0        | 1      | 730           | 1161          |
| 9   | Aluminum,<br>Blacksmithing &<br>Carpentry Workshops | 98     | 355           | 137                     | 42                         | 78                              | 25      | 35                    | 45                    | 6                    | 3                                  | 92        | 36      | 96     | 0        | 1      | 1049          | 1141          |
| 10  | Kitchens                                            | 48     | 38            | 25                      | 6                          | 4                               | 4       | 2                     | 16                    | 0                    | 0                                  | 68        | 14      | 11     | 0        | 0      | 236           | 130           |
| 11  | Furniture                                           | 100    | 121           | 66                      | 15                         | 29                              | 43      | 4                     | 14                    | 0                    | 1                                  | 33        | 8       | 51     | 0        | 0      | 485           | 295           |
| 12  | Restaurants and Cafés                               | 0      | 0             | 2                       | 0                          | 0                               | 0       | 2                     | 7                     | 0                    | 0                                  | 0         | 0       | 1      | 0        | 0      | 12            | 13            |
| 13  | Clothes & Textiles and<br>Their Services            | 55     | 40            | 13                      | 11                         | 19                              | 24      | 9                     | 15                    | 2                    | 0                                  | 21        | 15      | 5      | 0        | 0      | 229           | 269           |
| 14  | Jewelry & Accessories                               | 13     | 9             | 11                      | 1                          | 7                               | 1       | 1                     | 12                    | 0                    | 0                                  | 4         | 1       | 11     | 0        | 0      | 71            | 85            |
| 15  | Manpower Services                                   | 178    | 33            | 94                      | 8                          | 11                              | 36      | 5                     | 26                    | 0                    | 0                                  | 12        | 2       | 35     | 0        | 0      | 440           | 475           |
| 16  | Travel & Tourism<br>Services                        | 19     | 12            | 29                      | 1                          | 2                               | 13      | 0                     | 4                     | 1                    | 0                                  | 2         | 0       | 12     | 0        | 0      | 95            | 208           |
| 17  | Livestock & Animal<br>Feed                          | 0      | 0             | 0                       | 0                          | 0                               | 1       | 0                     | 3                     | 0                    | 0                                  | 0         | 0       | 0      | 0        | 0      | 4             | 12            |
| 18  | Barber Shops &<br>Beauty Salons Services            | 9      | 12            | 3                       | 0                          | 1                               | 5       | 1                     | 0                     | 0                    | 0                                  | 0         | 0       | 0      | 0        | 0      | 31            | 41            |
| 19  | Others Products                                     | 40     | 27            | 56                      | 9                          | 12                              | 7       | 4                     | 17                    | 1                    | 2                                  | 21        | 3       | 12     | 0        | 0      | 211           | 880           |
| 20  | Others Services                                     | 233    | 116           | 64                      | 39                         | 12                              | 41      | 4                     | 31                    | 4                    | 3                                  | 39        | 51      | 23     | 0        | 0      | 660           | 282           |
|     | Total                                               | 2992   | 1808          | 1181                    | 320                        | 564                             | 423     | 328                   | 752                   | 36                   | 17                                 | 866       | 454     | 1047   | 1        | 3      | 10792         | 12841         |

#### COMPLAINTS SECTOR ARRANGED FROM THE MOST TO THE LEAST ACCORDING TO 2016:

|    | COMPLAINTS SECTOR                                |
|----|--------------------------------------------------|
| 1  | Cars Agencies & their Services                   |
| 2  | <b>Electrical &amp; Electronics Devices</b>      |
| 3  | Cars Garage                                      |
| 4  | Phones & Their Services                          |
| 5  | Aluminum, Blacksmithing & Carpentry<br>Workshops |
| 6  | <b>Construction &amp; Building Materials</b>     |
| 7  | Furniture                                        |
| 8  | Manpower Services                                |
| 9  | Tires                                            |
| 10 | Car Spare Parts                                  |
| 11 | Kitchens                                         |
| 12 | Clothes & Textiles and Their Services            |
| 13 | Travel & Tourism Services                        |
| 14 | Jewelry & Accessories                            |
| 15 | <b>Barber Shops &amp; Beauty Salons Services</b> |
| 16 | Food & Consumable Products                       |
| 17 | Restaurants and Cafés                            |
| 18 | Livestock & Animal Feed                          |

The Car Agencies and their services sector is still in first place in terms of the recorded complaints in 2016 and during the last years. Then, the Electrical and Electronic Devices sector comes in the second place. Thirdly, comes the Cars Garage sector, followed by Phones & Their Services sector. The last sector is Aluminum, Blacksmithing & Carpentry Workshops.