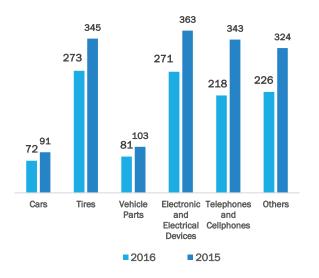

| Branch |                              | Cars | Tires | Vehicle<br>Parts | Electronic<br>and Electrical<br>Devices | Telephones<br>and<br>Cellphones | Others | Total<br>2016 | Total<br>2015 |
|--------|------------------------------|------|-------|------------------|-----------------------------------------|---------------------------------|--------|---------------|---------------|
| 1      | Muscat                       | 16   | 96    | 8                | 56                                      | 66                              | 36     | 278           | 477           |
| 2      | Muscat (Seeb)                | 5    | 0     | 0                | 32                                      | 35                              | 0      | 72            | 107           |
| 3      | South Al Batinah<br>(Rustaq) | 1    | 3     | 0                | 5                                       | 3                               | 5      | 17            | 37            |
| 4      | North Al Sharqiyah           | 5    | 16    | 2                | 9                                       | 3                               | 0      | 35            | 79            |
| 5      | South Al Batinah<br>(Barka)  | 5    | 13    | 5                | 35                                      | 16                              | 22     | 96            | 95            |
| 6      | South Al Sharqiyah           | 2    | 19    | 4                | 20                                      | 11                              | 9      | 65            | 71            |
| 7      | Al Dakhiliyah                | 28   | 25    | 21               | 43                                      | 30                              | 109    | 256           | 284           |
| 8      | North Al Batinah             | 1    | 47    | 5                | 17                                      | 18                              | 4      | 92            | 114           |
| 9      | Buraimi                      | 0    | 10    | 1                | 5                                       | 1                               | 5      | 22            | 34            |
| 10     | Al Dhahira                   | 2    | 35    | 17               | 15                                      | 6                               | 11     | 86            | 113           |
| 11     | Musandam (Khasab)            | 0    | 0     | 0                | 0                                       | 0                               | 1      | 1             | 1             |
| 12     | Musandam ( Dibba )           | 0    | 0     | 0                | 0                                       | 0                               | 0      | 0             | 0             |
| 13     | Dhofar                       | 7    | 9     | 18               | 34                                      | 28                              | 24     | 120           | 150           |
| 14     | Al Mazyunah                  | 0    | 0     | 0                | 0                                       | 1                               | 0      | 1             | 6             |
| 15     | Al-Wusta                     | 0    | 0     | 0                | 0                                       | 0                               | 0      | 0             | 1             |
|        | Total 2016                   | 1849 | 621   | 81               | 271                                     | 218                             | 226    | 1141          | 1569          |
|        | Total 2015                   | 91   | 345   | 103              | 363                                     | 343                             | 324    |               |               |

Nearly I4II items were retrieved for the consumer. Most of it were car's tires, electronic and electrical devices and phones compared with last year 2015, I500 items were retrieved.