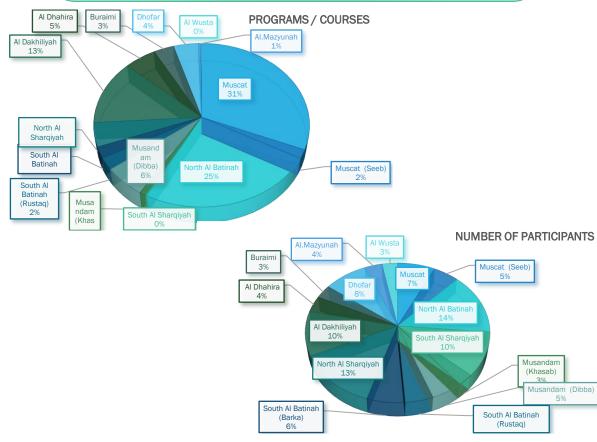

#### TRAINING AND DEVELOPING COURSES:

|    | Branch                       | Programs<br>/ Courses | Number of<br>Participants |  |  |
|----|------------------------------|-----------------------|---------------------------|--|--|
| 1  | Muscat                       | 582                   | 72                        |  |  |
| 2  | Muscat (Seeb)                | 32                    | 50                        |  |  |
| 3  | North Al Batinah             | 459                   | 143                       |  |  |
| 4  | South Al Sharqiyah           | 4                     | 103                       |  |  |
| 5  | Musandam (Khasab)            | 16                    | 26                        |  |  |
| 6  | Musandam (Dibba)             | 109                   | 51                        |  |  |
| 7  | South Al Batinah<br>(Rustaq) | 44                    | 45                        |  |  |
| 8  | South Al Batinah (Barka)     | 41                    | 61                        |  |  |
| 9  | North Al Sharqiyah           | 88                    | 133                       |  |  |
| 10 | Al Dakhiliyah                | 239                   | 103                       |  |  |
| 11 | Al Dhahira                   | 97                    | 38                        |  |  |
| 12 | Buraimi                      | 62                    | 31                        |  |  |
| 13 | Dhofar                       | 76                    | 84                        |  |  |
| 14 | Al.Mazyunah                  | 7                     | 34                        |  |  |
| 15 | Al Wusta                     | 3                     | 30                        |  |  |
|    | <b>Total 2016</b>            | 247                   | 1859                      |  |  |
|    | Total 2015                   | 486                   | 1644                      |  |  |

PACP takes high importance in employee training and qualifying issue. There is an annual plan that include all different employee's categories in the PACP's headquarters and all Governorates within different technician and administrative specialist. According to 2016 training plan, the number of Implemented internal programs reached to 247 program targeted 1859 employees, while the number of external programs were (2) training program.