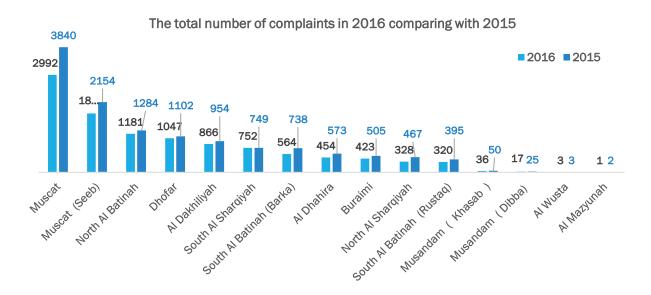

TABLE 2: TOTAL NUMBER OF REGISTERED COMPLAINTS:

|    | Branch                       | 2016  | 2015  |
|----|------------------------------|-------|-------|
| 1  | Muscat                       | 2992  | 3840  |
| 2  | Muscat (Seeb)                | 1808  | 2154  |
| 3  | North Al Batinah             | 1181  | 1284  |
| 4  | Dhofar                       | 1047  | 1102  |
| 5  | Al Dakhiliyah                | 866   | 954   |
| 6  | South Al Sharqiyah           | 752   | 749   |
| 7  | South Al Batinah (Barka)     | 564   | 738   |
| 8  | Al Dhahira                   | 454   | 573   |
| 9  | Buraimi                      | 423   | 505   |
| 10 | North Al Sharqiyah           | 328   | 467   |
| 11 | South Al Batinah<br>(Rustaq) | 320   | 395   |
| 12 | Musandam ( Khasab )          | 36    | 50    |
| 13 | Musandam (Dibba)             | 17    | 25    |
| 14 | Al Wusta                     | 3     | 3     |
| 15 | Al Mazyunah                  | 1     | 2     |
|    | Total                        | 10792 | 12841 |

The total number of complaints in 2016 decreased in a changing rate of 16% comparing with 2015. PACP's headquarters in Muscat comes first with the highest number of received complaints, followed by Muscat (Seeb). Then, comes North Al Batinah governorate, and last comes Al-Mazyunah in Dhofar governorate.