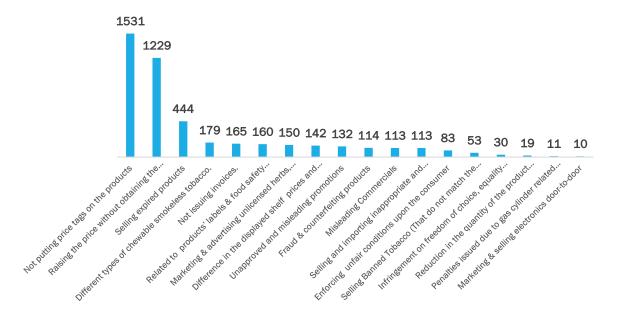

#### TABLE 8: TYPES OF VIOLATIONS AS PER SECTOR:

|    | Type of Violation                                                                      | Muscat | Muscat (Seeb) | North<br>Batinah | South<br>Batinah<br>(Rustag) | South<br>Batinah<br>(Barka) | Buraimi | North<br>Sharqiya | South<br>Sharqiya | Musandam<br>(Khaseb) | Musandam<br>(Dibba) | Dakhliya | Dhahira | Dhofar | Mazyonah | Wusta | Total of 2016 | Total of 2015 |
|----|----------------------------------------------------------------------------------------|--------|---------------|------------------|------------------------------|-----------------------------|---------|-------------------|-------------------|----------------------|---------------------|----------|---------|--------|----------|-------|---------------|---------------|
|    | Difference in the displayed                                                            |        |               |                  | (reastacy)                   | (Burku)                     |         |                   |                   |                      |                     |          |         |        |          |       |               |               |
| 1  | shelf prices and invoice prices                                                        | 33     | 25            | 44               | 4                            | 5                           | 1       | 7                 | 4                 | 0                    | 0                   | 3        | 1       | 13     | 0        | 2     | 142           | 134           |
| 2  | Related to products' labels & food safety information                                  | 43     | 13            | 11               | 20                           | 20                          | 0       | 3                 | 5                 | 1                    | 2                   | 1        | 2       | 38     | 0        | 1     | 160           | 252           |
| 3  | Different types of chewable smokeless tobacco.                                         | 72     | 15            | 0                | 0                            | 6                           | 3       | 0                 | 10                | 0                    | 1                   | 2        | 0       | 68     | 1        | 1     | 179           | 135           |
| 4  | Infringement on freedom of choice, equality and fair treatment                         | 12     | 13            | 0                | 0                            | 0                           | 4       | 0                 | 0                 | 0                    | 0                   | 1        | 0       | 0      | 0        | 0     | 30            | 62            |
| 5  | Unapproved and misleading promotions                                                   | 91     | 18            | 2                | 0                            | 0                           | 1       | 7                 | 5                 | 2                    | 3                   | 1        | 0       | 2      | 0        | 0     | 132           | 186           |
| 6  | Misleading Commercials                                                                 | 49     | 20            | 2                | 16                           | 0                           | 0       | 6                 | 1                 | 0                    | 0                   | 0        | 2       | 17     | 0        | 0     | 113           | 73            |
| 7  | Fraud & counterfeiting products                                                        | 46     | 3             | 3                | 5                            | 14                          | 19      | 9                 | 4                 | 0                    | 3                   | 0        | 1       | 6      | 0        | 1     | 114           | 165           |
| 8  | Marketing & selling electronics door-to-door                                           | 9      | 0             | 0                | 0                            | 1                           | 0       | 0                 | 0                 | 0                    | 0                   | 0        | 0       | 0      | 0        | 0     | 10            | 10            |
| 9  | Reduction in the quantity of<br>the product (manipulation of<br>weights)               | 1      | 3             | 5                | 0                            | 0                           | 0       | 3                 | 0                 | 0                    | 4                   | 0        | 1       | 2      | 0        | 0     | 19            | 17            |
| 10 | Marketing & advertising<br>unlicensed herbs, plant<br>extracts and medical<br>devices. | 60     | 41            | 0                | 0                            | 3                           | 4       | 0                 | 3                 | 2                    | 0                   | 0        | 8       | 29     | 0        | 0     | 150           | 75            |
| 11 | Selling and importing inappropriate and offensive products                             | 38     | 19            | 11               | 2                            | 6                           | 0       | 1                 | 3                 | 1                    | 1                   | 0        | 9       | 21     | 0        | 1     | 113           | 116           |
| 12 | Raising the price without obtaining the approval of the PACP                           | 547    | 179           | 148              | 32                           | 25                          | 31      | 37                | 3                 | 2                    | 6                   | 26       | 38      | 153    | 0        | 2     | 1229          | 1174          |
| 13 | Selling Banned Tobacco<br>(That do not match the GCC<br>standards & specification)     | 12     | 8             | 1                | 0                            | 3                           | 0       | 0                 | 1                 | 0                    | 0                   | 0        | 0       | 27     | 1        | 0     | 53            | 113           |
| 14 | Selling expired products                                                               | 78     | 106           | 65               | 4                            | 19                          | 8       | 42                | 46                | 3                    | 9                   | 9        | 1       | 41     | 0        | 13    | 444           | 551           |
| 15 | Enforcing unfair conditions upon the consumer                                          | 48     | 12            | 0                | 0                            | 1                           | 0       | 0                 | 0                 | 0                    | 3                   | 1        | 0       | 18     | 0        | 0     | 83            | 124           |
| 16 | Not issuing invoices.                                                                  | 77     | 39            | 15               | 1                            | 7                           | 1       | 12                | 2                 | 1                    | 0                   | 0        | 0       | 6      | 0        | 4     | 165           | 225           |
| 17 | Not putting price tags on the products                                                 | 710    | 185           | 183              | 183                          | 90                          | 6       | 77                | 25                | 5                    | 6                   | 6        | 1       | 164    | 0        | 14    | 1531          | 1575          |
| 18 | Penalties issued due to gas cylinder related violations                                | 0      | 0             | 0                | 1                            | 0                           | 2       | 4                 | 0                 | 0                    | 0                   | 3        | 0       | 0      | 0        | 1     | 11            | 8             |
| 19 | Other                                                                                  | 102    | 65            | 339              | 44                           | 6                           | 23      | 35                | 9                 | 2                    | 7                   | 8        | 30      | 83     | 0        | 10    | 738           | 1146          |
|    | Total                                                                                  | 2028   | 764           | 829              | 163                          | 206                         | 103     | 243               | 121               | 19                   | 45                  | 61       | 94      | 688    | 2        | 50    | 5416          | 6141          |

#### VIOLATIONS SECTOR ARRANGED FROM THE MOST TO THE LEAST ACCORDING TO 2016:

| 1  | Not putting price tags on the products                                        |  |  |  |  |  |  |  |
|----|-------------------------------------------------------------------------------|--|--|--|--|--|--|--|
| 2  | Raising the price without obtaining the approval of the PACP                  |  |  |  |  |  |  |  |
| 3  | Selling expired products                                                      |  |  |  |  |  |  |  |
| 4  | Different types of chewable smokeless tobacco.                                |  |  |  |  |  |  |  |
| 5  | Not issuing invoices.                                                         |  |  |  |  |  |  |  |
| 6  | Related to products' labels & food safety information                         |  |  |  |  |  |  |  |
| 7  | Marketing & advertising unlicensed herbs, plant extracts and medical devices. |  |  |  |  |  |  |  |
| 8  | Difference in the displayed shelf prices and invoice prices                   |  |  |  |  |  |  |  |
| 9  | Unapproved and misleading promotions                                          |  |  |  |  |  |  |  |
| 10 | Fraud & counterfeiting products                                               |  |  |  |  |  |  |  |
| 11 | Misleading Commercials                                                        |  |  |  |  |  |  |  |
| 12 | Selling and importing inappropriate and offensive products                    |  |  |  |  |  |  |  |
| 13 | Enforcing unfair conditions upon the consumer                                 |  |  |  |  |  |  |  |
| 14 | Selling Banned Tobacco (That do not match the GCC standards & specification)  |  |  |  |  |  |  |  |
| 15 | Infringement on freedom of choice, equality and fair treatment                |  |  |  |  |  |  |  |
| 16 | Reduction in the quantity of the product (manipulation of weights)            |  |  |  |  |  |  |  |
| 17 | Penalties issued due to gas cylinder related violations                       |  |  |  |  |  |  |  |
| 18 | Marketing & selling electronics door-to-door                                  |  |  |  |  |  |  |  |

The highest recorded violations sector reports in 2016 is do not put the price tags on the products.

Secondly, comes the price raising without getting the PACP approval sector. Thirdly, comes selling expired products sector. Then, Different types of chewable smokeless tobacco sector comes. The last sector in having high-recorded number is not issuing invoices comes.