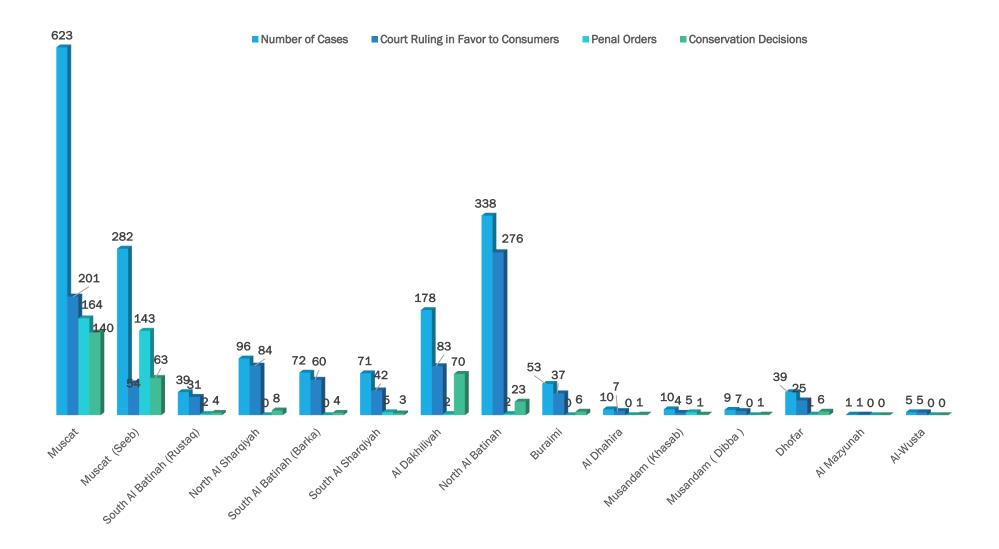

#### TABLE 13: LEGAL CASES, PENAL ORDERS, FINES AND RECOVERIES:

|    | Branch                    | Number of<br>Cases | Court Ruling<br>in Favor to<br>Consumers | Penal Orders | Conservation<br>Decisions | Fines<br>(OMR) | Financial<br>Recoveries<br>(OMR) |
|----|---------------------------|--------------------|------------------------------------------|--------------|---------------------------|----------------|----------------------------------|
| 1  | Muscat                    | 623                | 201                                      | 164          | 140                       | 114475         | 548471.05                        |
| 2  | Muscat (Seeb)             | 282                | 54                                       | 143          | 63                        | 32070          | 149614.15                        |
| 3  | South Al Batinah (Rustaq) | 39                 | 31                                       | 2            | 4                         | 25100          | 22647.5                          |
| 4  | North Al Sharqiyah        | 96                 | 84                                       | 0            | 8                         | 73630          | 87438                            |
| 5  | South Al Batinah (Barka)  | 72                 | 60                                       | 0            | 4                         | 133600         | 65519.9                          |
| 6  | South Al Sharqiyah        | 71                 | 42                                       | 5            | 3                         | 13980          | 70649.4                          |
| 7  | Al Dakhiliyah             | 178                | 83                                       | 2            | 70                        | 81070          | 85081.995                        |
| 8  | North Al Batinah          | 338                | 276                                      | 2            | 23                        | 177910         | 137634.95                        |
| 9  | Buraimi                   | 53                 | 37                                       | 0            | 6                         | 55120          | 40509.5                          |
| 10 | Al Dhahira                | 10                 | 7                                        | 0            | 1                         | 52200          | 131577.535                       |
| 11 | Musandam (Khasab)         | 10                 | 4                                        | 5            | 1                         | 1000           | 1074.6                           |
| 12 | Musandam ( Dibba )        | 9                  | 7                                        | 0            | 1                         | 2700           | 427.52                           |
| 13 | Dhofar                    | 39                 | 25                                       | 1            | 6                         | 64550          | 442481                           |
| 14 | Al Mazyunah               | 1                  | 1                                        | 0            | 0                         | 1000           | 50                               |
| 15 | Al-Wusta                  | 5                  | 5                                        | 0            | 0                         | 1900           | 550                              |
|    | Total 2016                | 1826               | 917                                      | 324          | 330                       | 830305         | 1783727.100                      |
|    | Total 2015                | 1849               | 621                                      | 546          | 421                       | 379150         | 1982149.02                       |