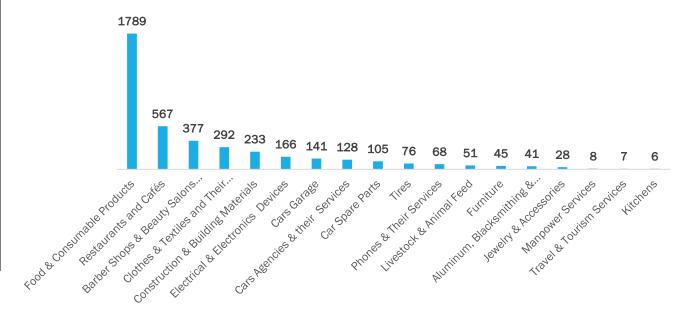

#### TABLE 5: TOTAL REPORTS AS PER SECTOR:

| REF | Branch                                              | Muscat | Muscat (Seeb) | North<br>Batinah | South<br>Batinah<br>(Rustaq) | Ssouth<br>Batinah<br>(Barka) | Buraimi | North<br>Sharqiya | South<br>Sharqiya | Musandam<br>(Khaseb) | Musandam<br>(Dibba) | Dakhliya | Dhahira | Dhofar | Mazyonah | Wusta | Total<br>of<br>2016 | Total of 2015 |
|-----|-----------------------------------------------------|--------|---------------|------------------|------------------------------|------------------------------|---------|-------------------|-------------------|----------------------|---------------------|----------|---------|--------|----------|-------|---------------------|---------------|
| 1   | Food & Consumable<br>Products                       | 318    | 482           | 328              | 44                           | 48                           | 31      | 51                | 73                | 6                    | 2                   | 171      | 54      | 159    | 0        | 22    | 1789                | 1753          |
| 2   | Cars & Their Services                               | 23     | 56            | 9                | 0                            | 19                           | 1       | 0                 | 4                 | 0                    | 0                   | 10       | 0       | 5      | 0        | 1     | 128                 | 280           |
| 3   | Cars Garage                                         | 9      | 0             | 67               | 5                            | 0                            | 4       | 6                 | 2                 | 0                    | 0                   | 8        | 5       | 35     | 0        | 0     | 141                 | 84            |
| 4   | Tires                                               | 11     | 19            | 13               | 1                            | 0                            | 13      | 6                 | 4                 | 0                    | 0                   | 2        | 2       | 5      | 0        | 0     | 76                  | 210           |
| 5   | Vehicle Parts                                       | 12     | 29            | 30               | 2                            | 0                            | 3       | 4                 | 4                 | 0                    | 0                   | 5        | 7       | 7      | 1        | 1     | 105                 | 46            |
| 6   | Electrical Devices & Electronics                    | 55     | 12            | 47               | 1                            | 5                            | 7       | 3                 | 6                 | 0                    | 0                   | 7        | 16      | 5      | 0        | 2     | 166                 | 208           |
| 7   | Phones & Their<br>Services                          | 29     | 4             | 23               | 1                            | 2                            | 1       | 0                 | 3                 | 0                    | 0                   | 1        | 1       | 3      | 0        | 0     | 68                  | 74            |
| 8   | Construction & Building Materials                   | 38     | 30            | 55               | 14                           | 9                            | 1       | 11                | 19                | 0                    | 0                   | 14       | 15      | 26     | 0        | 1     | 233                 | 212           |
| 9   | Aluminum,<br>Blacksmithing &<br>Carpentry Workshops | 3      | 3             | 23               | 0                            | 1                            | 1       | 1                 | 0                 | 0                    | 1                   | 1        | 2       | 5      | 0        | 0     | 41                  | 40            |
| 10  | Kitchens                                            | 1      | 3             | 0                | 0                            | 0                            | 0       | 0                 | 1                 | 0                    | 0                   | 1        | 0       | 0      | 0        | 0     | 6                   | 3             |
| 11  | Furniture                                           | 13     | 5             | 12               | 0                            | 0                            | 4       | 2                 | 1                 | 0                    | 0                   | 2        | 2       | 4      | 0        | 0     | 45                  | 16            |
| 12  | Restaurants and Cafés                               | 209    | 121           | 46               | 17                           | 16                           | 10      | 10                | 10                | 0                    | 1                   | 47       | 22      | 50     | 0        | 8     | 567                 | 588           |
| 13  | Clothes & Retail<br>Services                        | 62     | 67            | 47               | 7                            | 8                            | 17      | 13                | 7                 | 0                    | 0                   | 18       | 7       | 37     | 0        | 2     | 292                 | 246           |
| 14  | Watches & Jewelry                                   | 7      | 2             | 7                | 3                            | 1                            | 0       | 0                 | 1                 | 0                    | 0                   | 2        | 2       | 3      | 0        | 0     | 28                  | 30            |
| 15  | Manpower Services                                   | 4      | 0             | 2                | 1                            | 0                            | 1       | 0                 | 0                 | 0                    | 0                   | 0        | 0       | 0      | 0        | 0     | 8                   | 6             |
| 16  | Travel &<br>Tourism Services                        | 5      | 0             | 1                | 0                            | 0                            | 0       | 0                 | 0                 | 0                    | 0                   | 1        | 0       | 0      | 0        | 0     | 7                   | 6             |
| 17  | Livestock &<br>Animal Feed                          | 1      | 0             | 17               | 0                            | 6                            | 2       | 3                 | 5                 | 0                    | 0                   | 5        | 4       | 5      | 0        | 3     | 51                  | 101           |
| 18  | Barber Shops &<br>Beauty Salons<br>Services         | 87     | 106           | 61               | 10                           | 8                            | 13      | 4                 | 6                 | 2                    | 1                   | 20       | 20      | 35     | 0        | 1     | 374                 | 620           |
| 19  | Others Products                                     | 227    | 111           | 212              | 31                           | 71                           | 17      | 39                | 66                | 1                    | 1                   | 109      | 35      | 97     | 0        | 6     | 1023                | 1267          |
| 20  | Others Services                                     | 161    | 96            | 112              | 29                           | 11                           | 31      | 38                | 65                | 1                    | 1                   | 51       | 62      | 68     | 0        | 9     | 735                 | 384           |
|     | Total                                               | 1275   | 1146          | 1112             | 166                          | 205                          | 157     | 191               | 277               | 10                   | 7                   | 475      | 256     | 549    | 1        | 56    | 5883                | 6174          |

#### REPORTS SECTOR ARRANGED FROM THE MOST TO THE LEAST ACCORDING TO 2016:

| 1  | Food & Consumable Products                       |
|----|--------------------------------------------------|
| 2  | Restaurants and Cafés                            |
| 3  | Barber Shops & Beauty Salons Services            |
| 4  | Clothes & Textiles and Their Services            |
| 5  | Construction & Building Materials                |
| 6  | <b>Electrical &amp; Electronics Devices</b>      |
| 7  | Cars Garage                                      |
| 8  | Cars Agencies & their Services                   |
| 9  | Car Spare Parts                                  |
| 10 | Tires                                            |
| 11 | Phones & Their Services                          |
| 12 | Livestock & Animal Feed                          |
| 13 | Furniture                                        |
| 14 | Aluminum, Blacksmithing & Carpentry<br>Workshops |
| 15 | Jewelry & Accessories                            |
| 16 | Manpower Services                                |
| 17 | Travel & Tourism Services                        |
| 18 | Kitchens                                         |

Food & Consumable Products sector is still the first in order in recorded reports in 2016 and during previous years. Then, Restaurants and Cafés sector comes in the second place. Thirdly, Barber Shops & Beauty Salons Services sector comes, followed by Clothes & Textiles and their Services sector. The last sector is Construction & Building Materials.