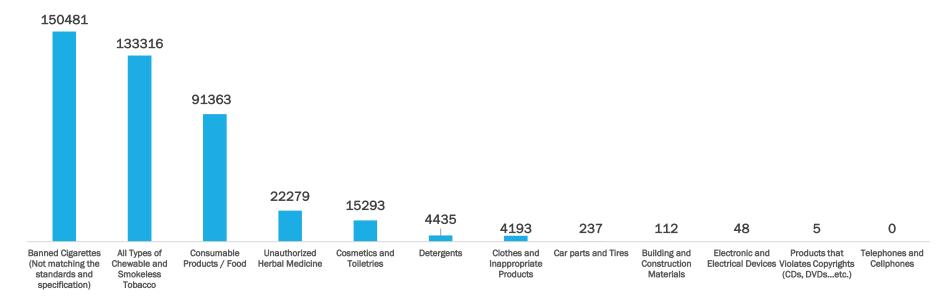

#### TABLE 10: TYPE OF CONFISCATED ITEMS AS PER SECTOR:

| (  | Confiscated Items                                                | Muscat | Muscat (Seeb) | North<br>Batinah | South<br>Batinah<br>(Rustaq) | South<br>Batinah<br>(Barka) | Buraimi | North<br>Sharqiy<br>a | South<br>Sharqiya | Musandam<br>(Khaseb) | Musandam<br>(Dibba) | Dakhliya | Dhahira | Dhofar | Mazyonah | Wusta | Total of 2016 | Total of 2015 |
|----|------------------------------------------------------------------|--------|---------------|------------------|------------------------------|-----------------------------|---------|-----------------------|-------------------|----------------------|---------------------|----------|---------|--------|----------|-------|---------------|---------------|
| 1  | Consumable Products / Food                                       | 9668   | 11375         | 4422             | 242                          | 56187                       | 50      | 1876                  | 1541              | 85                   | 95                  | 4210     | 524     | 913    | 63       | 112   | 91363         | 210761        |
| 2  | Banned Cigarettes (Not matching the standards and specification) | 13188  | 3867          | 0                | 0                            | 107012                      | 0       | 1225                  | 15                | 0                    | 0                   | 1500     | 0       | 23657  | 0        | 17    | 150481        | 59924         |
| 3  | All Types of Chewable<br>and Smokeless<br>Tobacco                | 91959  | 11687         | 346              | 0                            | 1567                        | 6615    | 0                     | 1654              | 0                    | 88                  | 8251     | 0       | 11048  | 100      | 0     | 133315        | 100782.5      |
| 4  | Clothes and<br>Inappropriate Products                            | 1970   | 338           | 562              | 25                           | 110                         | 0       | 627                   | 361               | 0                    | 7                   | 7        | 10      | 171    | 0        | 5     | 4193          | 3745          |
| 5  | Detergents                                                       | 171    | 2393          | 895              | 0                            | 0                           | 0       | 14                    | 761               | 0                    | 47                  | 113      | 0       | 41     | 0        | 0     | 4435          | 4381          |
| 6  | Products that Violates<br>Copyrights (CDs,<br>DVDsetc.)          | 0      | 0             | 0                | 0                            | 5                           | 0       | 0                     | 0                 | 0                    | 0                   | 0        | 0       | 0      | 0        | 0     | 5             | 3886          |
| 7  | Unauthorized Herbal<br>Medicine                                  | 5516   | 14426         | 26               | 0                            | 0                           | 558     | 182                   | 224               | 0                    | 0                   | 5        | 373     | 849    | 0        | 120   | 22279         | 16818         |
| 8  | Electronic and<br>Electrical Devices                             | 2      | 8             | 21               | 0                            | 17                          | 0       | 0                     | 0                 | 0                    | 0                   | 0        | 0       | 0      | 0        | 0     | 48            | 3204          |
| 9  | Telephones and<br>Cellphones                                     | 0      | 0             | 0                | 0                            | 0                           | 0       | 0                     | 0                 | 0                    | 0                   | 0        | 0       | 0      | 0        | 0     | 0             | 32            |
| 10 | Car parts and Tires                                              | 20     | 0             | 12               | 0                            | 0                           | 0       | 29                    | 0                 | 0                    | 0                   | 0        | 20      | 156    | 0        | 0     | 237           | 3753          |
| 11 | Building and Construction Materials                              | 7      | 0             | 12               | 0                            | 30                          | 0       | 0                     | 29                | 0                    | 0                   | 0        | 31      | 3      | 0        | 0     | 112           | 3572          |
| 12 | Cosmetics and<br>Toiletries                                      | 6025   | 534           | 691              | 1616                         | 4354                        | 274     | 257                   | 318               | 15                   | 39                  | 87       | 135     | 505    | 0        | 443   | 15293         | 22519         |
| 13 | Other                                                            | 396    | 88862         | 16437            | 182                          | 120                         | 1293    | 2471                  | 1540              | 6                    | 333                 | 1420     | 41      | 940    | 0        | 299   | 114340        | 7446          |
|    | Total                                                            | 128922 | 133490        | 23424            | 2065                         | 169402                      | 8790    | 6681                  | 6443              | 106                  | 609                 | 15593    | 1134    | 38283  | 163      | 996   | 536101        | 440823        |

#### CONFISCATED ITEMS ARRANGED FROM MOST TO LOWEST ACCORDING TO 2016:

| 1  | Banned Cigarettes (Not matching the standards and specification) |  |  |  |  |  |  |  |
|----|------------------------------------------------------------------|--|--|--|--|--|--|--|
| 2  | All Types of Chewable and Smokeless Tobacco                      |  |  |  |  |  |  |  |
| 3  | Consumable Products / Food                                       |  |  |  |  |  |  |  |
| 4  | Unauthorized Herbal Medicine                                     |  |  |  |  |  |  |  |
| 5  | Cosmetics and Toiletries                                         |  |  |  |  |  |  |  |
| 6  | Detergents                                                       |  |  |  |  |  |  |  |
| 7  | Clothes and Inappropriate Products                               |  |  |  |  |  |  |  |
| 8  | Car parts and Tires                                              |  |  |  |  |  |  |  |
| 9  | Building and Construction Materials                              |  |  |  |  |  |  |  |
| 10 | Electronic and Electrical Devices                                |  |  |  |  |  |  |  |
| 11 | Products that Violates Copyrights (CDs, DVDsetc.)                |  |  |  |  |  |  |  |
| 12 | Telephones and Cellphones                                        |  |  |  |  |  |  |  |

Banned Cigarettes (Not matching the standards and specification) sector got the highest recorded in Confiscated Items reports in 2016. Secondly, the Chewable and Smokeless Tobacco sector comes. Thirdly, comes the Consumable Products / Food Sector. Then, the Unauthorized Herbal Medicine sector comes. Cosmetics and Toiletries and Detergents sector takes the last level in the total number recorded.