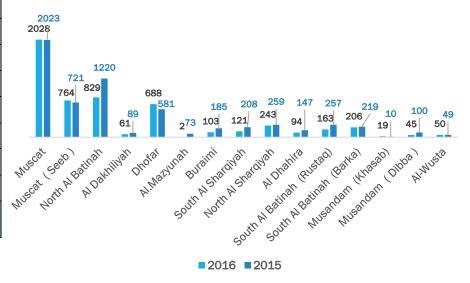

TABLE 7: TOTAL Number of Issued Penalties (With / Without Confiscating Items):

|    | Branch                    | Penalties Issued without Confiscation | Penalties<br>Issued with<br>Confiscation | Total of 2016 | Total of 2015 |
|----|---------------------------|---------------------------------------|------------------------------------------|---------------|---------------|
| 1  | Muscat                    | 1616                                  | 412                                      | 2028          | 2023          |
| 2  | Muscat (Seeb)             | 564                                   | 200                                      | 764           | 721           |
| 3  | North Al Batinah          | 206                                   | 623                                      | 829           | 1220          |
| 4  | Al Dakhiliyah             | 53                                    | 8                                        | 61            | 89            |
| 5  | Dhofar                    | 421                                   | 267                                      | 688           | 581           |
| 6  | Al.Mazyunah               | 0                                     | 2                                        | 2             | 73            |
| 7  | Buraimi                   | 56                                    | 47                                       | 103           | 185           |
| 8  | South Al Sharqiyah        | 50                                    | 71                                       | 121           | 208           |
| 9  | North Al Sharqiyah        | 169                                   | 74                                       | 243           | 259           |
| 10 | Al Dhahira                | 55                                    | 39                                       | 94            | 147           |
| 11 | South Al Batinah (Rustaq) | 121                                   | 42                                       | 163           | 257           |
| 12 | South Al Batinah (Barka)  | 130                                   | 76                                       | 206           | 219           |
| 13 | Musandam (Khasab)         | 9                                     | 10                                       | 19            | 10            |
| 14 | Musandam (Dibba)          | 14                                    | 31                                       | 45            | 100           |
| 15 | Al-Wusta                  | 24                                    | 26                                       | 50            | 49            |
|    | Total                     | 3488                                  | 1928                                     | 5416          | 6141          |

The total number of penalties issued decreased in 2016 in **%** 5 changing rate comparing with 2015.

PACP's headquarters (Muscat) comes first with the highest number of issued penalties. Followed by Muscat (Seeb), than comes North Al Batinah Governorate, and last comes Al-Mazyunah in Dhofar Governorate.

The total number of penalties issued of 2016 comparing with 2015