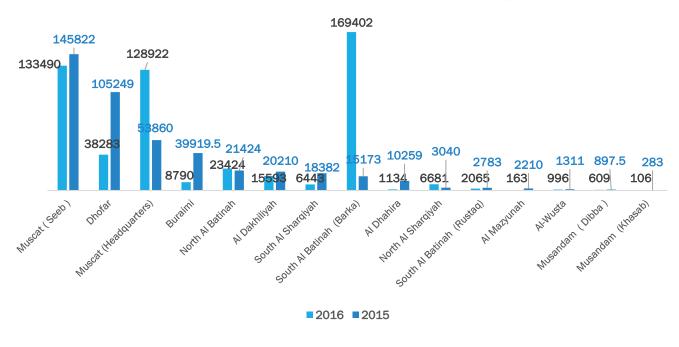

TABLE 9: TOTAL NUMBER OF CONFISCATED ITEMS

|    | Branch                    | 2016   | 2015    |  |  |
|----|---------------------------|--------|---------|--|--|
| 1  | Muscat ( Seeb )           | 133490 | 145822  |  |  |
| 2  | Dhofar                    | 38283  | 105249  |  |  |
| 3  | Muscat (Headquarters)     | 128922 | 53860   |  |  |
| 4  | Buraimi                   | 8790   | 39919.5 |  |  |
| 5  | North Al Batinah          | 23424  | 21424   |  |  |
| 6  | Al Dakhiliyah             | 15593  | 20210   |  |  |
| 7  | South Al Sharqiyah        | 6443   | 18382   |  |  |
| 8  | South Al Batinah (Barka)  | 169402 | 15173   |  |  |
| 9  | Al Dhahira                | 1134   | 10259   |  |  |
| 10 | North Al Sharqiyah        | 6681   | 3040    |  |  |
| 11 | South Al Batinah (Rustaq) | 2065   | 2783    |  |  |
| 12 | Al Mazyunah               | 163    | 2210    |  |  |
| 13 | Al-Wusta                  | 996    | 1311    |  |  |
| 14 | Musandam (Dibba)          | 609    | 897.5   |  |  |
| 15 | Musandam (Khasab)         | 106    | 283     |  |  |
|    | Total                     | 536101 | 440823  |  |  |

The total number of confiscated items issued in 2016 increased in %5 changing rate comparing with 2015.

South Al Batinah Governorate (Barka) comes first with the highest number of confiscations items. Then, Muscat (Seeb) followed by PACP's headquarters (Muscat Governorate). Last, comes Musandam Governorate (Khasab).

The total number of confiscated items issued in 2016 comparing with 2015