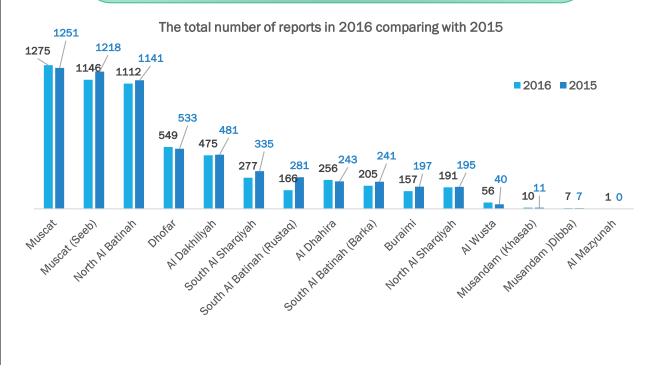

#### TABLE 4: TOTAL NUMBER OF REGISTERED REPORTS:

|    | Branch                    | 2016 | 2015 |
|----|---------------------------|------|------|
| 1  | Muscat                    | 1275 | 1251 |
| 2  | Muscat (Seeb)             | 1146 | 1218 |
| 3  | North Al Batinah          | 1112 | 1141 |
| 4  | Dhofar                    | 549  | 533  |
| 5  | Al Dakhiliyah             | 475  | 481  |
| 6  | South Al Sharqiyah        | 277  | 335  |
| 7  | South Al Batinah (Rustaq) | 166  | 281  |
| 8  | Al Dhahira                | 256  | 243  |
| 9  | South Al Batinah (Barka)  | 205  | 241  |
| 10 | Buraimi                   | 157  | 197  |
| 11 | North Al Sharqiyah        | 191  | 195  |
| 12 | Al Wusta                  | 56   | 40   |
| 13 | Musandam (Khasab)         | 10   | 11   |
| 14 | Musandam (Dibba)          | 7    | 7    |
| 15 | Al Mazyunah               | 1    | 0    |
|    | Total                     | 5883 | 6174 |

The total number of reports decreased in 2016 in %5 changing rate comparing by 2015. PACP's headquarters in Muscat comes first with the highest number of registered reports, followed by Muscat (Seeb), than comes North Al Batinah Governorate. Last, Al-Mazyunah in Dhofar Governorate comes.