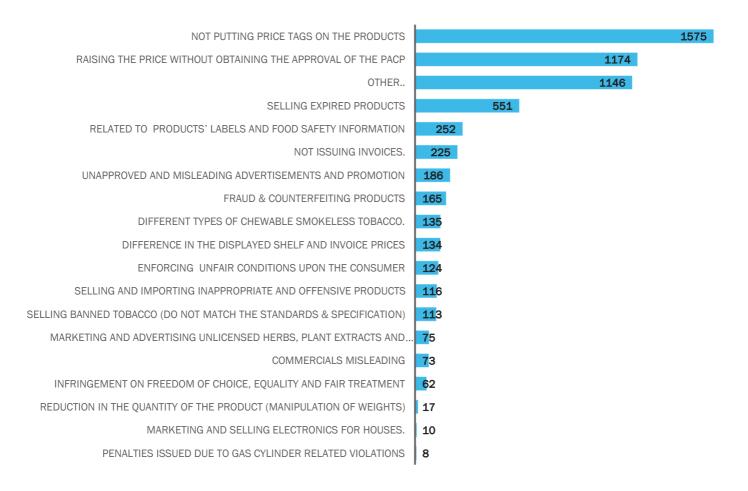

The total number of penalties issued in 2015 has <u>declined</u> compared to 2014. PACP's headquarters (Muscat) comes first with the highest number of issued penalties. Majority of penalties were issued due to violating the law on failing to display the price of products, second violation was raising the price of products/services without obtaining the necessary approval from the PACP.

## TYPES OF REGISTERED VIOLATIONS/PENALTIES:

|    | Type of Violation                                                                   | Muscat | Muscat<br>(Seeb) | North<br>Batinah | South<br>Batinah<br>(Rustag) | South<br>Batinah<br>(Barka) | Buraimi | North<br>Sharqiya | South<br>Sharqiya | Musandam<br>(Khaseb) | Musandam<br>(Dibba) | Dakhliya | Dhahira | Dhofar | Mazyonah | Wusta | Total of 2015 |
|----|-------------------------------------------------------------------------------------|--------|------------------|------------------|------------------------------|-----------------------------|---------|-------------------|-------------------|----------------------|---------------------|----------|---------|--------|----------|-------|---------------|
| 1  | Difference in the displayed shelf prices and invoice prices                         | 43     | 22               | 34               | 10                           | 2                           | 0       | 3                 | 1                 | 0                    | 0                   | 5        | 2       | 11     | 1        | 0     | 134           |
| 2  | Related to products' labels & food safety information                               | 44     | 15               | 73               | 17                           | 24                          | 1       | 4                 | 6                 | 0                    | 29                  | 6        | 11      | 6      | 10       | 6     | 252           |
| 3  | Different types of chewable smokeless tobacco.                                      | 30     | 12               | 6                | 0                            | 5                           | 2       | 1                 | 7                 | 0                    | 0                   | 4        | 3       | 54     | 6        | 5     | 135           |
| 4  | Infringement on freedom of<br>choice, equality and fair<br>treatment                | 43     | 7                | 0                | 1                            | 1                           | 6       | 0                 | 0                 | 0                    | 0                   | 0        | 0       | 4      | 0        | 0     | 62            |
| 5  | Unapproved and misleading promotions                                                | 99     | 30               | 7                | 7                            | 3                           | 1       | 10                | 3                 | 0                    | 0                   | 7        | 2       | 17     | 0        | 0     | 186           |
| 6  | Misleading Commercials                                                              | 42     | 8                | 1                | 16                           | 1                           | 0       | 3                 | 0                 | 0                    | 0                   | 0        | 1       | 1      | 0        | 0     | 73            |
| 7  | Fraud & counterfeiting products                                                     | 71     | 10               | 3                | 2                            | 7                           | 26      | 6                 | 4                 | 1                    | 1                   | 1        | 11      | 21     | 1        | 0     | 165           |
| 8  | Marketing & selling electronics door-to-door                                        | 5      | 0                | 0                | 0                            | 0                           | 1       | 0                 | 0                 | 0                    | 0                   | 0        | 1       | 3      | 0        | 0     | 10            |
| 9  | Reduction in the quantity of the product (manipulation of weights)                  | 2      | 0                | 1                | 1                            | 2                           | 1       | 0                 | 0                 | 0                    | 0                   | 1        | 9       | 0      | 0        | 0     | 17            |
| 10 | Marketing & advertising<br>unlicensed herbs, plant extracts<br>and medical devices. | 36     | 4                | 5                | 0                            | 1                           | 0       | 3                 | 1                 | 1                    | 0                   | 4        | 6       | 14     | 0        | 0     | 75            |
| 11 | Selling and importing inappropriate and offensive products                          | 47     | 10               | 16               | 6                            | 6                           | 1       | 2                 | 6                 | 1                    | 0                   | 3        | 1       | 17     | 0        | 0     | 116           |
| 12 | Raising the price without obtaining the approval of the PACP                        | 461    | 283              | 80               | 54                           | 89                          | 30      | 24                | 12                | 2                    | 10                  | 23       | 23      | 70     | 11       | 2     | 1174          |
| 13 | Selling Banned Tobacco (That<br>do not match the GCC<br>standards & specification)  | 15     | 5                | 6                | 0                            | 1                           | 0       | 1                 | 7                 | 0                    | 3                   | 1        | 4       | 53     | 9        | 8     | 113           |
| 14 | Selling expired products                                                            | 50     | 77               | 101              | 35                           | 19                          | 24      | 73                | 46                | 3                    | 21                  | 11       | 20      | 36     | 19       | 16    | 551           |
| 15 | Enforcing unfair conditions upon the consumer                                       | 81     | 23               | 11               | 0                            | 5                           | 0       | 1                 | 0                 | 0                    | 0                   | 0        | 0       | 3      | 0        | 0     | 124           |
| 16 | Not issuing invoices.                                                               | 88     | 35               | 68               | 6                            | 8                           | 1       | 10                | 2                 | 0                    | 0                   | 1        | 1       | 5      | 0        | 0     | 225           |
| 17 | Not putting price tags on the products                                              | 595    | 128              | 406              | 43                           | 41                          | 33      | 73                | 84                | 2                    | 10                  | 17       | 14      | 114    | 7        | 8     | 1575          |
| 18 | Penalties issued due to gas cylinder related violations                             | 2      | 4                | 0                | 1                            | 0                           | 0       | 0                 | 0                 | 0                    | 0                   | 0        | 1       | 0      | 0        | 0     | 8             |
| 19 | Other                                                                               | 269    | 48               | 402              | 58                           | 4                           | 58      | 45                | 29                | 0                    | 26                  | 5        | 37      | 152    | 9        | 4     | 1146          |
|    | Total                                                                               | 2023   | 721              | 1220             | 257                          | 219                         | 185     | 259               | 208               | 10                   | 100                 | 89       | 147     | 581    | 73       | 49    | 6141          |

#### Registered Violations as per Type of 2015