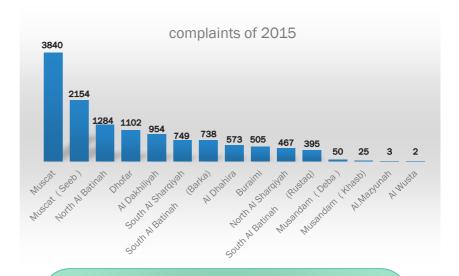

#### **TOTAL NUMBER OF REGISTERED COMPLAINTS:**

|    | Branch                    | Total |
|----|---------------------------|-------|
| 1  | Muscat                    | 3840  |
| 2  | Muscat (Seeb)             | 2154  |
| 3  | North Al Batinah          | 1284  |
| 4  | Dhofar                    | 1102  |
| 5  | Al Dakhiliyah             | 954   |
| 6  | South Al Sharqiyah        | 749   |
| 7  | South Al Batinah (Barka)  | 738   |
| 8  | Al Dhahira                | 573   |
| 9  | Buraimi                   | 505   |
| 10 | North Al Sharqiyah        | 467   |
| 11 | South Al Batinah (Rustaq) | 395   |
| 12 | Musandam (Dibba)          | 50    |
| 13 | Musandam (Khasab)         | 25    |
| 14 | Al Mazyunah               | 3     |
| 15 | Al Wusta                  | 2     |
|    | Total                     | 12841 |

The total number of complaints in 2015 has declined since 2014. PACP's headquarters in Muscat comes first with the highest number of received complaints, last came Al-Wusta governorate recording a total of 2 complaints. In general, most complaints received in 2015 were against the automotive sector and its services.