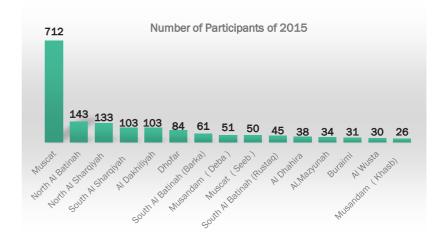

#### **TRAINING AND DEVELOPING COURSES:**

|    | Branch                       | Programs /<br>Courses | Number of<br>Participants |
|----|------------------------------|-----------------------|---------------------------|
| 1  | Muscat                       | 97                    | 712                       |
| 2  | Muscat (Seeb)                | 30                    | 50                        |
| 3  | North Al Batinah             | 31                    | 143                       |
| 4  | South Al Sharqiyah           | 33                    | 103                       |
| 5  | Musandam (Khasab)            | 20                    | 26                        |
| 6  | Musandam (Dibba)             | 27                    | 51                        |
| 7  | South Al Batinah<br>(Rustaq) | 27                    | 45                        |
| 8  | South Al Batinah (Barka)     | 28                    | 61                        |
| 9  | North Al Sharqiyah           | 32                    | 133                       |
| 10 | Al Dakhiliyah                | 34                    | 103                       |
| 11 | Al Dhahira                   | 31                    | 38                        |
| 12 | Buraimi                      | 23                    | 31                        |
| 13 | Dhofar                       | 28                    | 84                        |
| 14 | Al.Mazyunah                  | 23                    | 34                        |
| 15 | Al Wusta                     | 22                    | 30                        |
|    | Total 2015                   | 486                   | 1644                      |
|    | Total 2014                   | 341                   | 1340                      |