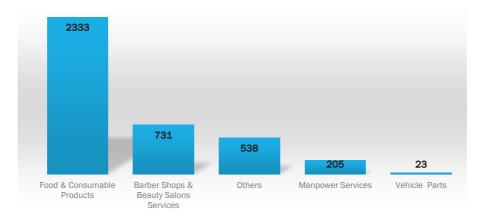

#### **CONFISCATED ITEMS REFERRED TO TESTING & INSPECTION**

|   | Confiscated Items                           | Muscat | Muscat<br>(Seeb) | North<br>Batinah | South<br>Batinah<br>(Rustaq) | South<br>Batinah<br>(Barka) | Buraimi | North<br>Sharqiya | South<br>Sharqiya | Musandam<br>(Khaseb) | Musandam<br>(Dibba) | Dakhliya | Dhahira | Dhofar | Mazyonah | Wusta | Total of 2015 |
|---|---------------------------------------------|--------|------------------|------------------|------------------------------|-----------------------------|---------|-------------------|-------------------|----------------------|---------------------|----------|---------|--------|----------|-------|---------------|
| 1 | Food & Consumable<br>Products               | 238    | 334              | 191              | 50                           | 75                          | 123     | 985               | 13                | 6                    | 14                  | 180      | 11      | 111    | 2        | 0     | 2333          |
| 2 | Barber Shops &<br>Beauty Salons<br>Services | 94     | 0                | 10               | 0                            | 15                          | 9       | 445               | 0                 | 0                    | 78                  | 73       | 5       | 2      | 0        | 0     | 731           |
| 3 | Vehicle Parts                               | 1      | 0                | 9                | 0                            | 0                           | 7       | 1                 | 5                 | 0                    | 0                   | 0        | 0       | 0      | 0        | 0     | 23            |
| 4 | Manpower Services                           | 0      | 0                | 0                | 0                            | 0                           | 0       | 205               | 0                 | 0                    | 0                   | 0        | 0       | 0      | 0        | 0     | 205           |
| 5 | Others                                      | 69     | 0                | 40               | 42                           | 4                           | 34      | 330               | 16                | 0                    | 0                   | 0        | 0       | 3      | 0        | 0     | 538           |
|   | Total 2015                                  | 402    | 334              | 250              | 92                           | 94                          | 173     | 1966              | 34                | 6                    | 92                  | 253      | 16      | 116    | 2        | 0     | 3830          |
|   | Total 2014                                  | 28     | 84               | 1267             | 63                           | 16                          | 38      | 502               | 467               | 1                    | 6                   | 248      | 12      |        | 15       | 183   | 3111          |