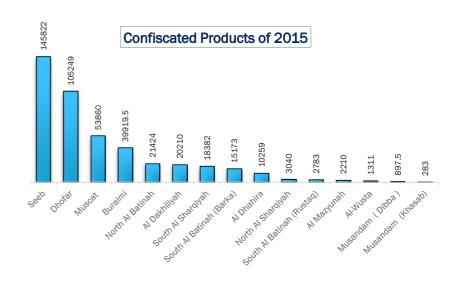

#### **TOTAL NUMBER OF CONFISCATED ITEMS**

|    | Branch                    | Total<br>Confiscated<br>Items |
|----|---------------------------|-------------------------------|
| 1  | Muscat ( Seeb )           | 145822                        |
| 2  | Dhofar                    | 105249                        |
| 3  | Muscat (Headquarters)     | 53860                         |
| 4  | Buraimi                   | 39919.5                       |
| 5  | North Al Batinah          | 21424                         |
| 6  | Al Dakhiliyah             | 20210                         |
| 7  | South Al Sharqiyah        | 18382                         |
| 8  | South Al Batinah (Barka)  | 15173                         |
| 9  | Al Dhahira                | 10259                         |
| 10 | North Al Sharqiyah        | 3040                          |
| 11 | South Al Batinah (Rustaq) | 2783                          |
| 12 | Al Mazyunah               | 2210                          |
| 13 | Al-Wusta                  | 1311                          |
| 14 | Musandam (Dibba)          | 897.5                         |
| 15 | Musandam (Khasab)         | 283                           |
|    | Total                     | 440823                        |

The total number of confiscated items issued in 2015 has <u>declined</u> compared to 2014. PACP's Muscat (Seeb) comes first with the highest number of confiscations. The majority of confiscated items were food related products and smokeless chewable tobacco.