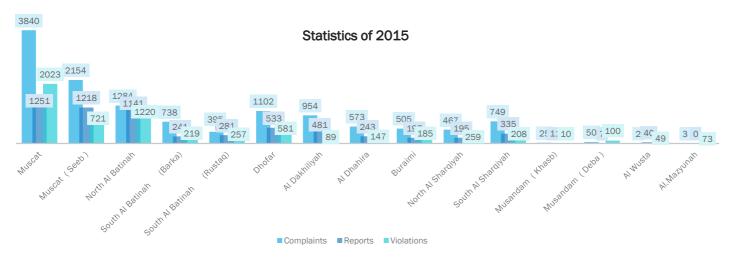

## **SUMMARY: STATISTICS OF 2015**

|    | Branch                       | Complaints | Reports | Violations | Total | Percentage<br>(%) | Confiscated<br>Items | Cases |
|----|------------------------------|------------|---------|------------|-------|-------------------|----------------------|-------|
| 1  | Muscat                       | 3840       | 1251    | 2023       | 7114  | %28               | 53860                | 847   |
| 2  | Muscat (Seeb)                | 2154       | 1218    | 721        | 4093  | %16               | 145822               | 155   |
| 3  | North Al Batinah             | 1284       | 1141    | 1220       | 3645  | %14               | 21424                | 198   |
| 4  | South Al Batinah (Barka)     | 738        | 241     | 219        | 1198  | %5                | 15173                | 52    |
| 5  | South Al Batinah<br>(Rustaq) | 395        | 281     | 257        | 933   | %3.71             | 2783                 | 64    |
| 6  | Dhofar                       | 1102       | 533     | 581        | 2216  | %8.81             | 105249               | 49    |
| 7  | Al Dakhiliyah                | 954        | 481     | 89         | 1524  | %6                | 20210                | 186   |
| 8  | Al Dhahira                   | 573        | 243     | 147        | 963   | %4                | 10259                | 30    |
| 9  | Buraimi                      | 505        | 197     | 185        | 887   | %3.5              | 39919.5              | 65    |
| 10 | North Al Sharqiyah           | 467        | 195     | 259        | 921   | %3.7              | 3040                 | 112   |
| 11 | South Al Sharqiyah           | 749        | 335     | 208        | 1292  | %5.1              | 18382                | 71    |
| 12 | Musandam (Khasab)            | 25         | 11      | 10         | 46    | %0.18             | 283                  | 12    |
| 13 | Musandam (Dibba)             | 50         | 7       | 100        | 157   | %0.62             | 897.5                | 7     |
| 14 | Al Wusta                     | 2          | 40      | 49         | 91    | %0.36             | 1311                 | 1     |
| 15 | Al Mazyunah                  | 3          | 0       | 73         | 76    | %0.30             | 2210                 | 0     |
|    | Total of 2015                | 12841      | 6174    | 6141       | 25156 | %100              | 440823               | 1849  |
|    | Total of 2014                | 13933      | 8868    | 6388       | 29189 | -                 | 1415144              | 2422  |