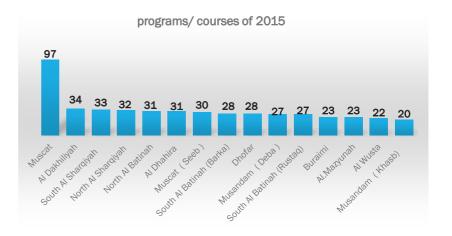

#### **TRAINING AND DEVELOPING COURSES:**

|    | Branch                       | Programs /<br>Courses | Number of<br>Participants |
|----|------------------------------|-----------------------|---------------------------|
| 1  | Muscat                       | 97                    | 712                       |
| 2  | Muscat (Seeb)                | 30                    | 50                        |
| 3  | North Al Batinah             | 31                    | 143                       |
| 4  | South Al Sharqiyah           | 33                    | 103                       |
| 5  | Musandam (Khasab)            | 20                    | 26                        |
| 6  | Musandam (Dibba)             | 27                    | 51                        |
| 7  | South Al Batinah<br>(Rustaq) | 27                    | 45                        |
| 8  | South Al Batinah (Barka)     | 28                    | 61                        |
| 9  | North Al Sharqiyah           | 32                    | 133                       |
| 10 | Al Dakhiliyah                | 34                    | 103                       |
| 11 | Al Dhahira                   | 31                    | 38                        |
| 12 | Buraimi                      | 23                    | 31                        |
| 13 | Dhofar                       | 28                    | 84                        |
| 14 | Al.Mazyunah                  | 23                    | 34                        |
| 15 | Al Wusta                     | 22                    | 30                        |
|    | Total 2015                   | 486                   | 1644                      |
|    | Total 2014                   | 341                   | 1340                      |