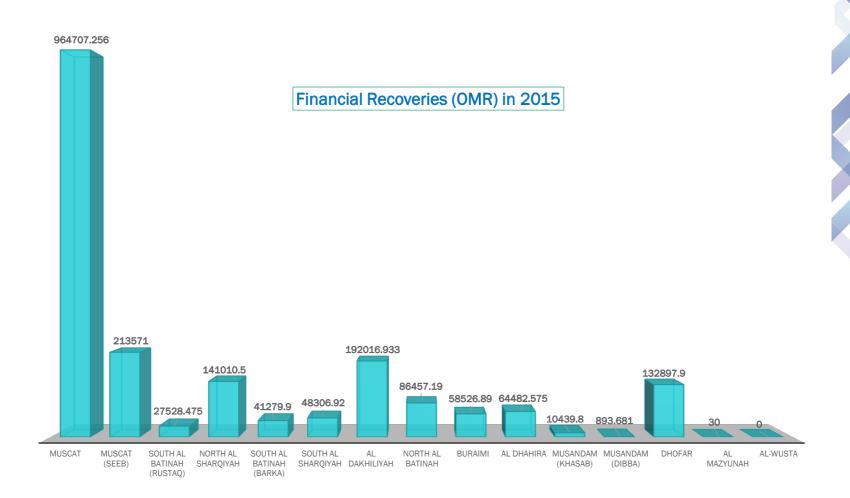

## LEGAL CASES, PENAL ORDERS, FINES AND RECOVERIES:

|    | Branch                    | Number of<br>Cases | Court Ruling<br>in Favor to<br>Consumers | Penal Orders | Conservation<br>Decisions | Total Amount<br>of Fines<br>(OMR) | Financial<br>Recoveries<br>(OMR) |
|----|---------------------------|--------------------|------------------------------------------|--------------|---------------------------|-----------------------------------|----------------------------------|
| 1  | Muscat                    | 847                | 157                                      | 316          | 231                       | 90645                             | 964707.256                       |
| 2  | Muscat (Seeb)             | 155                | 3                                        | 101          | 51                        | 11990                             | 213571                           |
| 3  | South Al Batinah (Rustaq) | 64                 | 34                                       | 17           | 1                         | 23820                             | 27528.475                        |
| 4  | North Al Sharqiyah        | 112                | 69                                       | 35           | 6                         | 41560                             | 141010.5                         |
| 5  | South Al Batinah (Barka)  | 52                 | 32                                       | 4            | 6                         | 14730                             | 41279.9                          |
| 6  | South Al Sharqiyah        | 71                 | 36                                       | 9            | 16                        | 12520                             | 48306.92                         |
| 7  | Al Dakhiliyah             | 186                | 56                                       | 15           | 91                        | 48275                             | 192016.933                       |
| 8  | North Al Batinah          | 198                | 136                                      | 5            | 13                        | 74710                             | 86457.19                         |
| 9  | Buraimi                   | 65                 | 41                                       | 10           | 4                         | 8420                              | 58526.89                         |
| 10 | Al Dhahira                | 30                 | 22                                       | 4            | 0                         | 3840                              | 64482.575                        |
| 11 | Musandam (Khasab)         | 12                 | 3                                        | 9            | 0                         | 390                               | 10439.8                          |
| 12 | Musandam ( Dibba )        | 7                  | 3                                        | 4            | 0                         | 1100                              | 893.681                          |
| 13 | Dhofar                    | 49                 | 29                                       | 16           | 2                         | 47050                             | 132897.9                         |
| 14 | Al Mazyunah               | 0                  | 0                                        | 0            | 0                         | 0                                 | 30                               |
| 15 | Al-Wusta                  | 1                  | 0                                        | 1            | 0                         | 100                               | 0                                |
|    | Total 2015                | 1849               | 621                                      | 546          | 421                       | 379150                            | 1982149.02                       |
|    | Total 2014                | 2422               | 562                                      | 1442         | 0                         | 337015.7                          | 1242635.256                      |