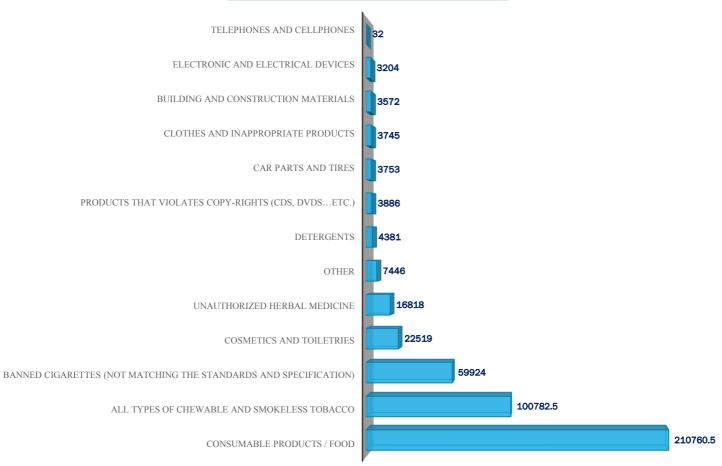

The total number of confiscated items issued in 2015 has <u>declined</u> compared to 2014. PACP's Muscat (Seeb) comes first with the highest number of confiscations. The majority of confiscated items were food related products and smokeless chewable tobacco.

## **TYPES OF CONFISCATED ITEMS:**

| (  | Confiscated Items                                                      | Muscat | Muscat<br>(Seeb) | North<br>Batinah | South<br>Batinah<br>(Rustaq) | South<br>Batinah<br>(Barka) | Buraimi | North<br>Sharqiya | South<br>Sharqiya | Musandam<br>(Khaseb) | Musandam<br>(Dibba) | Dakhliya | Dhahira | Dhofar | Mazyonah | Wusta | Total of 2015 |
|----|------------------------------------------------------------------------|--------|------------------|------------------|------------------------------|-----------------------------|---------|-------------------|-------------------|----------------------|---------------------|----------|---------|--------|----------|-------|---------------|
| 1  | Consumable Products / Food                                             | 1469   | 120758           | 6470             | 1503                         | 11528                       | 36723   | 1376              | 1724              | 4                    | 564.5               | 15276    | 9128    | 3179   | 271      | 787   | 210760.5      |
| 2  | Banned Cigarettes (Not<br>matching the standards<br>and specification) | 10852  | 7249             | 496              | 0                            | 1703                        | 0       | 29                | 9564              | 0                    | 0                   | 54       | 324     | 29424  | 205      | 24    | 59924         |
| 3  | All Types of Chewable<br>and Smokeless Tobacco                         | 11247  | 15219            | 964              | 7                            | 589                         | 1070.5  | 23                | 5545              | 0                    | 0                   | 681      | 152     | 64898  | 387      | 0     | 100782.5      |
| 4  | Clothes and<br>Inappropriate Products                                  | 2026   | 336              | 508              | 54                           | 17                          | 0       | 50                | 106               | 8                    | 0                   | 345      | 6       | 289    | 0        | 0     | 3745          |
| 5  | Detergents                                                             | 57     | 1111             | 2695             | 25                           | 11                          | 40      | 0                 | 197               | 0                    | 34                  | 138      | 24      | 14     | 35       | 0     | 4381          |
| 6  | Products that Violates<br>Copy-Rights (CDs,<br>DVDsetc.)               | 3881   | 0                | 0                | 0                            | 0                           | 0       | 0                 | 0                 | 0                    | 0                   | 1        | 4       | 0      | 0        | 0     | 3886          |
| 7  | Unauthorized Herbal<br>Medicine                                        | 9985   | 575              | 697              | 0                            | 162                         | 0       | 7                 | 26                | 92                   | 0                   | 974      | 93      | 4207   | 0        | 0     | 16818         |
| 8  | Electronic and Electrical<br>Devices                                   | 3193   | 0                | 0                | 0                            | 2                           | 0       | 0                 | 0                 | 0                    | 0                   | 0        | 0       | 9      | 0        | 0     | 3204          |
| 9  | Telephones and<br>Cellphones                                           | 0      | 0                | 0                | 0                            | 0                           | 0       | 0                 | 0                 | 0                    | 0                   | 0        | 0       | 32     | 0        | 0     | 32            |
| 10 | Car parts and Tires                                                    | 150    | 0                | 1230             | 0                            | 0                           | 1261    | 1                 | 107               | 0                    | 0                   | 0        | 4       | 565    | 435      | 0     | 3753          |
| 11 | Building and<br>Construction Materials                                 | 1      | 0                | 2650             | 0                            | 2                           | 0       | 205               | 0                 | 0                    | 50                  | 660      | 4       | 0      | 0        | 0     | 3572          |
| 12 | Cosmetics and Toiletries                                               | 10811  | 142              | 5148             | 879                          | 1153                        | 694     | 779               | 419               | 179                  | 56                  | 767      | 331     | 274    | 403      | 484   | 22519         |
| 13 | Other                                                                  | 188    | 432              | 566              | 315                          | 6                           | 131     | 570               | 694               | 0                    | 193                 | 1314     | 189     | 2358   | 474      | 16    | 7446          |
|    | Total                                                                  | 53860  | 145822           | 21424            | 2783                         | 15173                       | 39919.5 | 3040              | 18382             | 283                  | 897.5               | 20210    | 10259   | 105249 | 2210     | 1311  | 440823        |

## Confescated Items as per Type of 2015