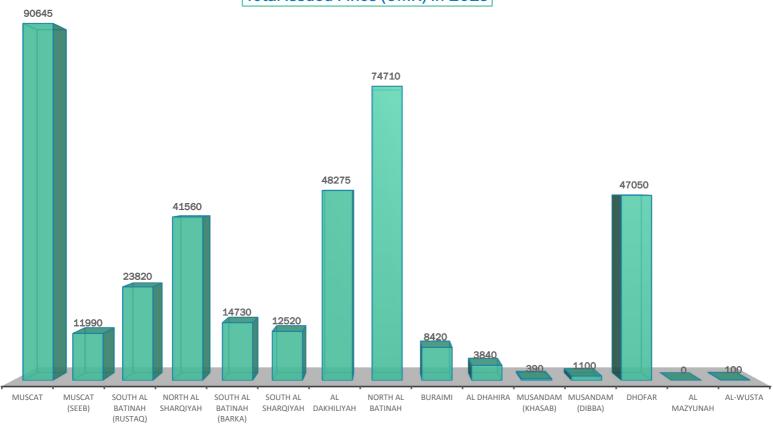

#### **TOTAL NUMBER OF CONFISCATED ITEMS**

|    | Branch                    | Total<br>Confiscated<br>Items |
|----|---------------------------|-------------------------------|
| 1  | Muscat ( Seeb )           | 145822                        |
| 2  | Dhofar                    | 105249                        |
| 3  | Muscat (Headquarters)     | 53860                         |
| 4  | Buraimi                   | 39919.5                       |
| 5  | North Al Batinah          | 21424                         |
| 6  | Al Dakhiliyah             | 20210                         |
| 7  | South Al Sharqiyah        | 18382                         |
| 8  | South Al Batinah (Barka)  | 15173                         |
| 9  | Al Dhahira                | 10259                         |
| 10 | North Al Sharqiyah        | 3040                          |
| 11 | South Al Batinah (Rustaq) | 2783                          |
| 12 | Al Mazyunah               | 2210                          |
| 13 | Al-Wusta                  | 1311                          |
| 14 | Musandam (Dibba)          | 897.5                         |
| 15 | Musandam (Khasab)         | 283                           |
|    | Total                     | 440823                        |

The total number of confiscated items issued in 2015 has <u>declined</u> compared to 2014. PACP's Muscat (Seeb) comes first with the highest number of confiscations. The majority of confiscated items were food related products and smokeless chewable tobacco.