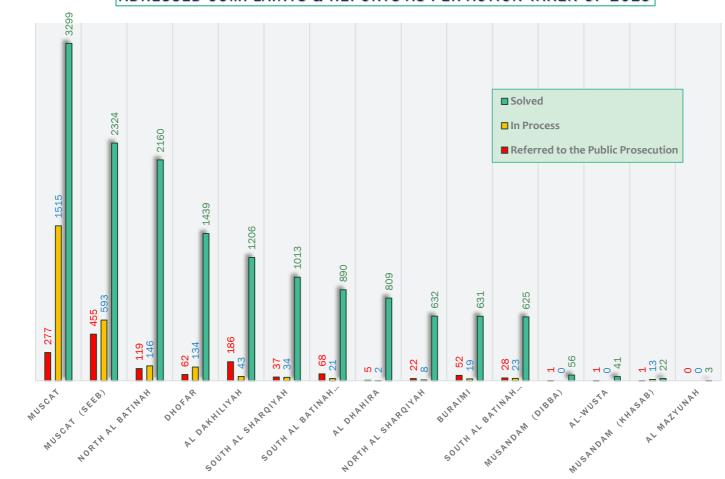

## Number of Addressed Complaints and Reports as Per Action Taken

|    | Branch                    | Solved | In Process | Referred to<br>the Public<br>Prosecution | Total | Percentage (%) | Cases Unrelated to PACP's Jurisdiction |
|----|---------------------------|--------|------------|------------------------------------------|-------|----------------|----------------------------------------|
| 1  | Muscat                    | 3299   | 1515       | 277                                      | 5091  | %27            | 7                                      |
| 2  | Muscat (Seeb)             | 2324   | 593        | 455                                      | 3372  | %18            | 38                                     |
| 3  | North Al Batinah          | 2160   | 146        | 119                                      | 2425  | %13            | 15                                     |
| 4  | Al Dakhiliyah             | 1206   | 43         | 186                                      | 1435  | %8             | 13                                     |
| 5  | Dhofar                    | 1439   | 134        | 62                                       | 1635  | %9             | 10                                     |
| 6  | Al Mazyunah               | 3      | -          | -                                        | 3     | %0.02          | -                                      |
| 7  | Buraimi                   | 631    | 19         | 52                                       | 702   | %3.7           | 11                                     |
| 8  | South Al Sharqiyah        | 1013   | 34         | 37                                       | 1084  | %6             | 14                                     |
| 9  | North Al Sharqiyah        | 632    | 8          | 22                                       | 662   | %3             | -                                      |
| 10 | Al Dhahira                | 809    | 2          | 5                                        | 816   | %4             | 18                                     |
| 11 | South Al Batinah (Rustaq) | 625    | 23         | 28                                       | 676   | %3.6           | 7                                      |
| 12 | South Al Batinah (Barka)  | 890    | 21         | 68                                       | 979   | %5             | -                                      |
| 13 | Musandam (Khasab)         | 22     | 13         | 1                                        | 36    | %0.19          | -                                      |
| 14 | Musandam (Dibba)          | 56     | -          | 1                                        | 57    | %0.30          | -                                      |
| 15 | Al-Wusta                  | 41     |            | 1                                        | 42    | %0.22          | -                                      |
|    | Total 2015                | 15150  | 2551       | 1314                                     | 19015 | %100           | 133                                    |
|    | Total 2014                | 18764  | 2902       | 1135                                     | 22801 |                | 262                                    |

#### ADRESSED COMPLAINTS & REPORTS AS PER ACTION TAKEN OF 2015