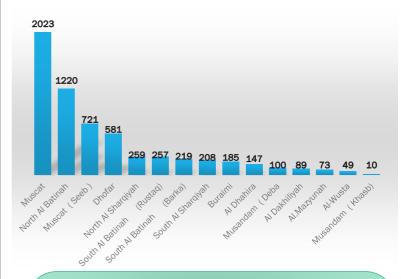

#### **TOTAL NUMBER OF ISSUED PENALTIES (WITH / WITHOUT CONFISCATING ITEMS):**

|    | Branch                       | Penalties Issued without | Penalties Issued with | Total |
|----|------------------------------|--------------------------|-----------------------|-------|
| 1  | Muscat                       | Confiscation<br>1688     | Confiscation 335      | 2023  |
| 2  | Muscat (Seeb)                | 579                      | 142                   | 721   |
| 3  | North Al Batinah             | 414                      | 806                   | 1220  |
| 4  | Al Dakhiliyah                | 58                       | 31                    | 89    |
| 5  | Dhofar                       | 305                      | 276                   | 581   |
| 6  | Al.Mazyunah                  | 16                       | 57                    | 73    |
| 7  | Buraimi                      | 100                      | 85                    | 185   |
| 8  | South Al Sharqiyah           | 128                      | 80                    | 208   |
| 9  | North Al Sharqiyah           | 151                      | 108                   | 259   |
| 10 | Al Dhahira                   | 69                       | 78                    | 147   |
| 11 | South Al Batinah<br>(Rustaq) | 155                      | 102                   | 257   |
| 12 | South Al Batinah (Barka)     | 170                      | 49                    | 219   |
| 13 | Musandam (Khasab)            | 3                        | 7                     | 10    |
| 14 | Musandam (Dibba)             | 24                       | 76                    | 100   |
| 15 | Al-Wusta                     | 15                       | 34                    | 49    |
|    | Total                        | 3875                     | 2266                  | 6141  |

The total number of penalties issued in 2015 has <u>declined</u> compared to 2014. PACP's headquarters (Muscat) comes first with the highest number of issued penalties. Majority of penalties were issued due to violating the law on failing to display the price of products, second violation was raising the price of products/services without obtaining the necessary approval from the PACP.

## TYPES OF REGISTERED VIOLATIONS/PENALTIES:

|    | Type of Violation                                                                   | Muscat | Muscat<br>(Seeb) | North<br>Batinah | South<br>Batinah<br>(Rustag) | South<br>Batinah<br>(Barka) | Buraimi | North<br>Sharqiya | South<br>Sharqiya | Musandam<br>(Khaseb) | Musandam<br>(Dibba) | Dakhliya | Dhahira | Dhofar | Mazyonah | Wusta | Total of 2015 |
|----|-------------------------------------------------------------------------------------|--------|------------------|------------------|------------------------------|-----------------------------|---------|-------------------|-------------------|----------------------|---------------------|----------|---------|--------|----------|-------|---------------|
| 1  | Difference in the displayed shelf prices and invoice prices                         | 43     | 22               | 34               | 10                           | 2                           | 0       | 3                 | 1                 | 0                    | 0                   | 5        | 2       | 11     | 1        | 0     | 134           |
| 2  | Related to products' labels & food safety information                               | 44     | 15               | 73               | 17                           | 24                          | 1       | 4                 | 6                 | 0                    | 29                  | 6        | 11      | 6      | 10       | 6     | 252           |
| 3  | Different types of chewable smokeless tobacco.                                      | 30     | 12               | 6                | 0                            | 5                           | 2       | 1                 | 7                 | 0                    | 0                   | 4        | 3       | 54     | 6        | 5     | 135           |
| 4  | Infringement on freedom of<br>choice, equality and fair<br>treatment                | 43     | 7                | 0                | 1                            | 1                           | 6       | 0                 | 0                 | 0                    | 0                   | 0        | 0       | 4      | 0        | 0     | 62            |
| 5  | Unapproved and misleading promotions                                                | 99     | 30               | 7                | 7                            | 3                           | 1       | 10                | 3                 | 0                    | 0                   | 7        | 2       | 17     | 0        | 0     | 186           |
| 6  | Misleading Commercials                                                              | 42     | 8                | 1                | 16                           | 1                           | 0       | 3                 | 0                 | 0                    | 0                   | 0        | 1       | 1      | 0        | 0     | 73            |
| 7  | Fraud & counterfeiting products                                                     | 71     | 10               | 3                | 2                            | 7                           | 26      | 6                 | 4                 | 1                    | 1                   | 1        | 11      | 21     | 1        | 0     | 165           |
| 8  | Marketing & selling electronics door-to-door                                        | 5      | 0                | 0                | 0                            | 0                           | 1       | 0                 | 0                 | 0                    | 0                   | 0        | 1       | 3      | 0        | 0     | 10            |
| 9  | Reduction in the quantity of the product (manipulation of weights)                  | 2      | 0                | 1                | 1                            | 2                           | 1       | 0                 | 0                 | 0                    | 0                   | 1        | 9       | 0      | 0        | 0     | 17            |
| 10 | Marketing & advertising<br>unlicensed herbs, plant extracts<br>and medical devices. | 36     | 4                | 5                | 0                            | 1                           | 0       | 3                 | 1                 | 1                    | 0                   | 4        | 6       | 14     | 0        | 0     | 75            |
| 11 | Selling and importing inappropriate and offensive products                          | 47     | 10               | 16               | 6                            | 6                           | 1       | 2                 | 6                 | 1                    | 0                   | 3        | 1       | 17     | 0        | 0     | 116           |
| 12 | Raising the price without obtaining the approval of the PACP                        | 461    | 283              | 80               | 54                           | 89                          | 30      | 24                | 12                | 2                    | 10                  | 23       | 23      | 70     | 11       | 2     | 1174          |
| 13 | Selling Banned Tobacco (That<br>do not match the GCC<br>standards & specification)  | 15     | 5                | 6                | 0                            | 1                           | 0       | 1                 | 7                 | 0                    | 3                   | 1        | 4       | 53     | 9        | 8     | 113           |
| 14 | Selling expired products                                                            | 50     | 77               | 101              | 35                           | 19                          | 24      | 73                | 46                | 3                    | 21                  | 11       | 20      | 36     | 19       | 16    | 551           |
| 15 | Enforcing unfair conditions upon the consumer                                       | 81     | 23               | 11               | 0                            | 5                           | 0       | 1                 | 0                 | 0                    | 0                   | 0        | 0       | 3      | 0        | 0     | 124           |
| 16 | Not issuing invoices.                                                               | 88     | 35               | 68               | 6                            | 8                           | 1       | 10                | 2                 | 0                    | 0                   | 1        | 1       | 5      | 0        | 0     | 225           |
| 17 | Not putting price tags on the products                                              | 595    | 128              | 406              | 43                           | 41                          | 33      | 73                | 84                | 2                    | 10                  | 17       | 14      | 114    | 7        | 8     | 1575          |
| 18 | Penalties issued due to gas cylinder related violations                             | 2      | 4                | 0                | 1                            | 0                           | 0       | 0                 | 0                 | 0                    | 0                   | 0        | 1       | 0      | 0        | 0     | 8             |
| 19 | Other                                                                               | 269    | 48               | 402              | 58                           | 4                           | 58      | 45                | 29                | 0                    | 26                  | 5        | 37      | 152    | 9        | 4     | 1146          |
|    | Total                                                                               | 2023   | 721              | 1220             | 257                          | 219                         | 185     | 259               | 208               | 10                   | 100                 | 89       | 147     | 581    | 73       | 49    | 6141          |

#### Registered Violations as per Type of 2015