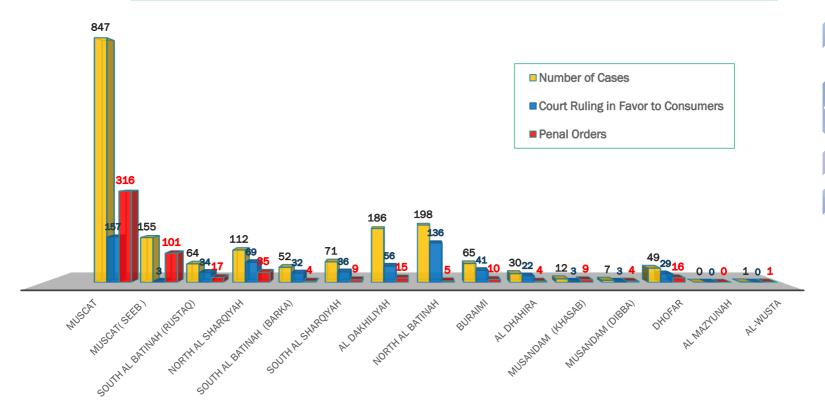

## LEGAL CASES, PENAL ORDERS, FINES AND RECOVERIES:

|    | Branch                    | Number of<br>Cases | Court Ruling<br>in Favor to<br>Consumers | Penal Orders | Conservation<br>Decisions | Total Amount<br>of Fines<br>(OMR) | Financial<br>Recoveries<br>(OMR) |
|----|---------------------------|--------------------|------------------------------------------|--------------|---------------------------|-----------------------------------|----------------------------------|
| 1  | Muscat                    | 847                | 157                                      | 316          | 231                       | 90645                             | 964707.256                       |
| 2  | Muscat (Seeb)             | 155                | 3                                        | 101          | 51                        | 11990                             | 213571                           |
| 3  | South Al Batinah (Rustaq) | 64                 | 34                                       | 17           | 1                         | 23820                             | 27528.475                        |
| 4  | North Al Sharqiyah        | 112                | 69                                       | 35           | 6                         | 41560                             | 141010.5                         |
| 5  | South Al Batinah (Barka)  | 52                 | 32                                       | 4            | 6                         | 14730                             | 41279.9                          |
| 6  | South Al Sharqiyah        | 71                 | 36                                       | 9            | 16                        | 12520                             | 48306.92                         |
| 7  | Al Dakhiliyah             | 186                | 56                                       | 15           | 91                        | 48275                             | 192016.933                       |
| 8  | North Al Batinah          | 198                | 136                                      | 5            | 13                        | 74710                             | 86457.19                         |
| 9  | Buraimi                   | 65                 | 41                                       | 10           | 4                         | 8420                              | 58526.89                         |
| 10 | Al Dhahira                | 30                 | 22                                       | 4            | 0                         | 3840                              | 64482.575                        |
| 11 | Musandam (Khasab)         | 12                 | 3                                        | 9            | 0                         | 390                               | 10439.8                          |
| 12 | Musandam ( Dibba )        | 7                  | 3                                        | 4            | 0                         | 1100                              | 893.681                          |
| 13 | Dhofar                    | 49                 | 29                                       | 16           | 2                         | 47050                             | 132897.9                         |
| 14 | Al Mazyunah               | 0                  | 0                                        | 0            | 0                         | 0                                 | 30                               |
| 15 | Al-Wusta                  | 1                  | 0                                        | 1            | 0                         | 100                               | 0                                |
|    | Total 2015                | 1849               | 621                                      | 546          | 421                       | 379150                            | 1982149.02                       |
|    | Total 2014                | 2422               | 562                                      | 1442         | 0                         | 337015.7                          | 1242635.256                      |

Total number of cases, court rulings in favor to consumers, penal orders of 2015