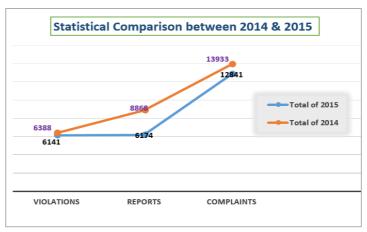

## **SUMMARY: STATISTICS OF 2015**

|    | Branch                       | Complaints | Reports | Violations | Total | Percentage<br>(%) | Confiscated<br>Items | Cases |
|----|------------------------------|------------|---------|------------|-------|-------------------|----------------------|-------|
| 1  | Muscat                       | 3840       | 1251    | 2023       | 7114  | %28               | 53860                | 847   |
| 2  | Muscat (Seeb)                | 2154       | 1218    | 721        | 4093  | %16               | 145822               | 155   |
| 3  | North Al Batinah             | 1284       | 1141    | 1220       | 3645  | %14               | 21424                | 198   |
| 4  | South Al Batinah (Barka)     | 738        | 241     | 219        | 1198  | %5                | 15173                | 52    |
| 5  | South Al Batinah<br>(Rustaq) | 395        | 281     | 257        | 933   | %3.71             | 2783                 | 64    |
| 6  | Dhofar                       | 1102       | 533     | 581        | 2216  | %8.81             | 105249               | 49    |
| 7  | Al Dakhiliyah                | 954        | 481     | 89         | 1524  | %6                | 20210                | 186   |
| 8  | Al Dhahira                   | 573        | 243     | 147        | 963   | %4                | 10259                | 30    |
| 9  | Buraimi                      | 505        | 197     | 185        | 887   | %3.5              | 39919.5              | 65    |
| 10 | North Al Sharqiyah           | 467        | 195     | 259        | 921   | %3.7              | 3040                 | 112   |
| 11 | South Al Sharqiyah           | 749        | 335     | 208        | 1292  | %5.1              | 18382                | 71    |
| 12 | Musandam (Khasab)            | 25         | 11      | 10         | 46    | %0.18             | 283                  | 12    |
| 13 | Musandam (Dibba)             | 50         | 7       | 100        | 157   | %0.62             | 897.5                | 7     |
| 14 | Al Wusta                     | 2          | 40      | 49         | 91    | %0.36             | 1311                 | 1     |
| 15 | Al Mazyunah                  | 3          | 0       | 73         | 76    | %0.30             | 2210                 | 0     |
|    | Total of 2015                | 12841      | 6174    | 6141       | 25156 | %100              | 440823               | 1849  |
|    | Total of 2014                | 13933      | 8868    | 6388       | 29189 | -                 | 1415144              | 2422  |

In 2015, the total number of received complaints and reports as well as violations, court cases and confiscated items has <u>declined significantly</u> since 2014. The reasons behind such decline is due to price stabilization in the market, intensive inspection campaigns carried out regularly by the Authority's inspectors, especially during the seasons, and due to the role of the PACP in spreading the awareness by educating business owners, suppliers and consumers of their rights and duties.