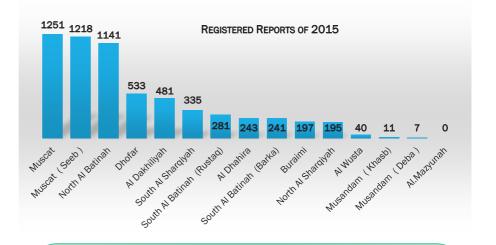

#### **TOTAL NUMBER OF REGISTERED REPORTS:**

|    | Branch                    | Total |
|----|---------------------------|-------|
| 1  | Muscat                    | 1251  |
| 2  | Muscat (Seeb)             | 1218  |
| 3  | North Al Batinah          | 1141  |
| 4  | Dhofar                    | 533   |
| 5  | Al Dakhiliyah             | 481   |
| 6  | South Al Sharqiyah        | 335   |
| 7  | South Al Batinah (Rustaq) | 281   |
| 8  | Al Dhahira                | 243   |
| 9  | South Al Batinah (Barka)  | 241   |
| 10 | Buraimi                   | 197   |
| 11 | North Al Sharqiyah        | 195   |
| 12 | Al Wusta                  | 40    |
| 13 | Musandam (Khasab)         | 11    |
| 14 | Musandam (Dibba)          | 7     |
| 15 | Al Mazyunah               | 0     |
|    | Total                     | 6174  |

The total number of reports received in 2015 has declined compared to 2014. PACP's headquarters in Muscat comes first with the highest number of registered reports, last came Al-Mazyunah with a record of 0 complaints. Reports have varied, but in general, most reports received in 2015 were regarding Food & Consumable Products.