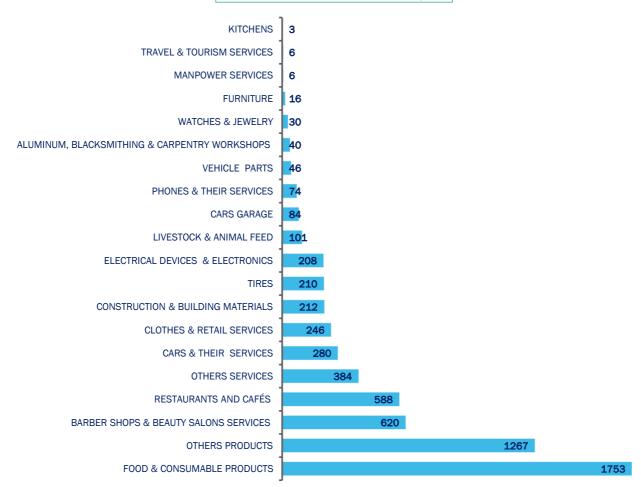

## Complaints 2015 per Catagory

| LIVESTOCK & ANIMAL FEED                         | 12   |
|-------------------------------------------------|------|
| RESTAURANTS AND CAFÉS                           | 13   |
| FOOD & CONSUMABLE PRODUCTS                      | 38   |
| BARBER SHOPS & BEAUTY SALONS SERVICES           | 41   |
| WATCHES & JEWELRY                               | 85   |
| KITCHENS                                        | 130  |
| VEHICLE PARTS                                   | 147  |
| TRAVEL & TOURISM SERVICES                       | 208  |
| CLOTHES & RETAIL SERVICES                       | 269  |
| OTHERS SERVICES                                 | 282  |
| FURNITURE                                       | 295  |
| MANPOWER SERVICES                               | 475  |
| TIRES                                           | 702  |
| CARS GARAGE                                     | 757  |
| OTHERS PRODUCTS                                 | 880  |
| ALUMINUM, BLACKSMITHING AND CARPENTRY WORKSHOPS | 1141 |
| CONSTRUCTION & BUILDING MATERIALS               | 1161 |
| PHONES & THEIR SERVICES                         | 1371 |
| ELECTRICAL DEVICES & ELECTRONICS                | 1685 |
| CARS & THEIR SERVICES                           |      |
|                                                 |      |