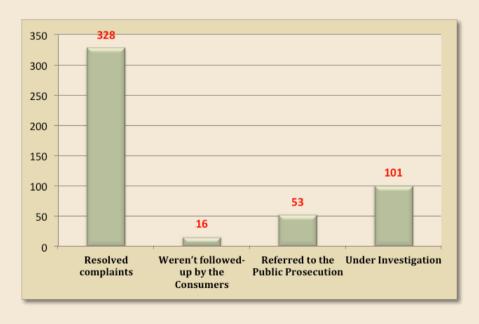

#### **Governorate of Al Dhahira**

PACP's branch in Al Dhahira received a total of (498) complaints during 2012; they were distributed into the following:

|   | Type of Complaint                                       | Number of<br>Complaints |
|---|---------------------------------------------------------|-------------------------|
| 1 | Complaints that have been resolved                      | 328                     |
| 2 | Complaints that weren't followed-up by the Consumers    | 16                      |
| 3 | Complaints that were referred to the Public Prosecution | 53                      |
| 4 | Complaints under Investigation                          | 101                     |
|   | Total                                                   | 498                     |

The graph below shows the distributions of complaints received in the Governorate of Al Dhahira: