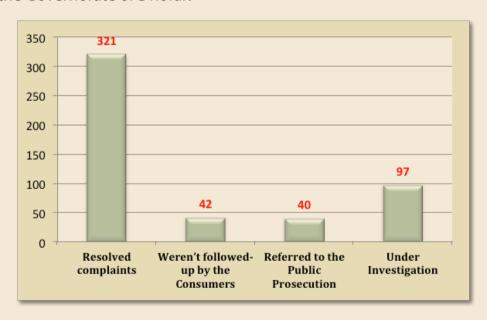

#### **Governorate of Dhofar**

PACP's branch in Dhofar received a total of (500) complaints during 2012; they were distributed into the following:

|   | Type of Complaint                                       | Number of<br>Complaints |
|---|---------------------------------------------------------|-------------------------|
| 1 | Complaints that have been resolved                      | 321                     |
| 2 | Complaints that weren't followed-up by the Consumers    | 42                      |
| 3 | Complaints that were referred to the Public Prosecution | 40                      |
| 4 | Complaints under Investigation                          | 97                      |
|   | Total                                                   | 500                     |

The graph below shows the distributions of complaints received in the Governorate of Dhofar:

III. Data of Received Complaints and their Classifications

| Total                  | 256                           | 3456         | 890                                    | 621    | 604          | 286       | 61     | 52           | 33                 |
|------------------------|-------------------------------|--------------|----------------------------------------|--------|--------------|-----------|--------|--------------|--------------------|
| Dhofar                 | 7                             | 206          | 77                                     | 84     | 45           | =         | ı      | 4            | 1                  |
| Al Dhahira             | 39                            | 203          | 62                                     | 18     | 41           | 22        | ı      | 10           | 1                  |
| Al Dakhiliyah          | 11                            | 336          | 84                                     | 64     | 26           | 19        | ı      | c            | 2                  |
| Musandam               | 5                             | m            | 4                                      | 2      | 3            | ı         | ı      | ı            | _                  |
| South<br>Al- Sharqiyah | 49                            | 251          | 70                                     | 43     | 42           | 3         | ı      | 7            | -                  |
| North<br>Al- Sharqiyah | 2                             | 212          | 28                                     | c      | 20           | 2         | I      | 4            | ı                  |
| Buraimi                | 9                             | 130          | 35                                     | œ      | 13           | _         | I      | 9            | _                  |
| South<br>Al-Batinah    | 62                            | 326          | 56                                     | 20     | 64           | 28        | ı      | 6            | 11                 |
| North<br>Al-Batinah    | 32                            | 490          | 177                                    | 88     | 94           | 2         | ı      | _            | 1                  |
| Muscat                 | ∞                             | 1299         | 297                                    | 261    | 256          | 192       | 61     | <sub>∞</sub> | 15                 |
| Type of Complaint      | Food & Consumable<br>Products | Cars & Tires | Electronics & Electrical<br>Equipments | Phones | Construction | Furniture | Travel | Laundry      | Tourism Promotions |
|                        | -                             | 7            | m                                      | 4      | 2            | 9         | 7      | <sub>∞</sub> | 6                  |