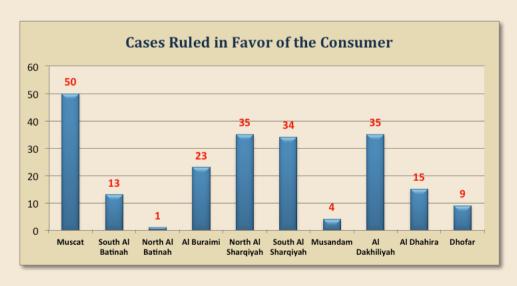

#### IX. Cases, Penal Orders and Fines registered during 2012:

| Branches/<br>Governorate | Cases Ruled<br>in Favor of the<br>Consumer | Penal<br>Orders | Total | Fines<br>(RO) |
|--------------------------|--------------------------------------------|-----------------|-------|---------------|
| Muscat                   | 50                                         | 126             | 176   | 19635         |
| South Al Batinah         | 13                                         | 0               | 13    | 5420          |
| North Al Batinah         | 1                                          | 15              | 16    | 1190          |
| Al Buraimi               | 23                                         | 0               | 23    | 12800         |
| North Al Sharqiyah       | 35                                         | 6               | 41    | 9360          |
| South Al Sharqiyah       | 34                                         | 9               | 43    | 12748.5       |
| Musandam                 | 4                                          | 65              | 69    | 4700          |
| Al Dakhiliyah            | 35                                         | 24              | 59    | 9800          |
| Al Dhahira               | 15                                         | 43              | 58    | 8935          |
| Dhofar                   | 9                                          | 14              | 23    | 2800          |
| Total                    | 219                                        | 302             | 521   | 87388.5       |

The graph below shows the cases ruled in favor of the Consumer (therefore, it is in favor of the Authority) in all PACP Branches during 2012:

The graph below shows the penal orders that have been registered in all PACP branches in 2012: