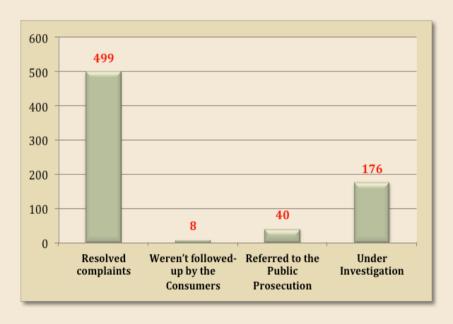

#### **Governorate of South Al Batinah (Rustaq - Barka)**

PACP's branch in South Al Batinah received a total of (723) complaints during 2012; they were distributed into the following:

|   | Type of Complaint                                       | Number of<br>Complaints |
|---|---------------------------------------------------------|-------------------------|
| 1 | Complaints that have been resolved                      | 499                     |
| 2 | Complaints that weren't followed-up by the Consumers    | 8                       |
| 3 | Complaints that were referred to the Public Prosecution | 40                      |
| 4 | Complaints under Investigation                          | 176                     |
|   | Total                                                   | 723                     |

The graph below shows the distributions of complaints received in the Governorate of South Al Batinah: