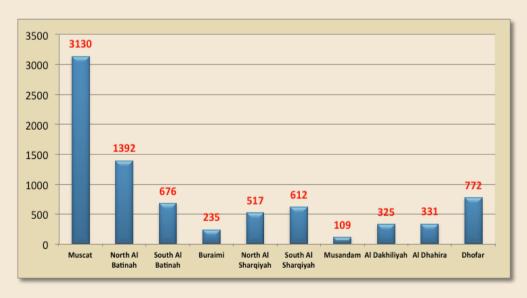

#### **VI. Issued Violations**

Data of violations issued by PACP branches during 2012:

|    | Branches / Governorate            | Total |
|----|-----------------------------------|-------|
| 1  | Governorate of Muscat             | 3130  |
| 2  | Governorate of North Al Batinah   | 1392  |
| 3  | Governorate of South Al Batinah   | 676   |
| 4  | Governorate of Buraimi            | 235   |
| 5  | Governorate of North Al Sharqiyah | 517   |
| 6  | Governorate of South Al Sharqiyah | 612   |
| 7  | Governorate of Musandam           | 109   |
| 8  | Governorate of Al Dakhiliyah      | 325   |
| 9  | Governorate of Al Dhahira         | 331   |
| 10 | Governorate of Dhofar             | 772   |
|    | Total                             | 8099  |

The graph below shows the data of the issued violations registered in all branches: