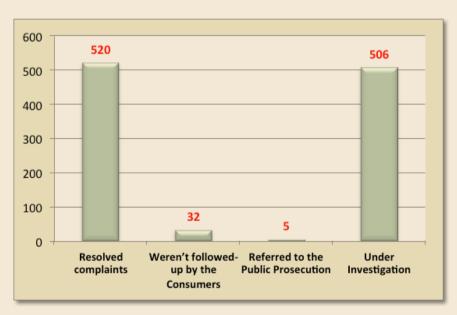

#### **Governorate of North Al Batinah**

PACP's branch in North Al Batinah received a total of (1063) complaints during 2012; they were distributed into the following:

|   | Type of Complaint                                       | Number of<br>Complaints |
|---|---------------------------------------------------------|-------------------------|
| 1 | Complaints that have been resolved                      | 520                     |
| 2 | Complaints that weren't followed-up by the Consumers    | 32                      |
| 3 | Complaints that were referred to the Public Prosecution | 5                       |
| 4 | Complaints under Investigation                          | 506                     |
|   | Total                                                   | 1063                    |

The graph below shows the distributions of complaints received in the Governorate of North Al Batinah: