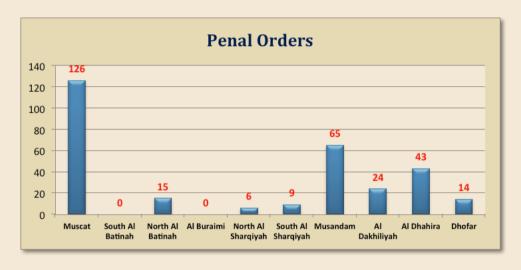

#### IX. Cases, Penal Orders and Fines registered during 2012:

| Branches/<br>Governorate | Cases Ruled<br>in Favor of the<br>Consumer | Penal<br>Orders | Total | Fines<br>(RO) |
|--------------------------|--------------------------------------------|-----------------|-------|---------------|
| Muscat                   | 50                                         | 126             | 176   | 19635         |
| South Al Batinah         | 13                                         | 0               | 13    | 5420          |
| North Al Batinah         | 1                                          | 15              | 16    | 1190          |
| Al Buraimi               | 23                                         | 0               | 23    | 12800         |
| North Al Sharqiyah       | 35                                         | 6               | 41    | 9360          |
| South Al Sharqiyah       | 34                                         | 9               | 43    | 12748.5       |
| Musandam                 | 4                                          | 65              | 69    | 4700          |
| Al Dakhiliyah            | 35                                         | 24              | 59    | 9800          |
| Al Dhahira               | 15                                         | 43              | 58    | 8935          |
| Dhofar                   | 9                                          | 14              | 23    | 2800          |
| Total                    | 219                                        | 302             | 521   | 87388.5       |

The graph below shows the cases ruled in favor of the Consumer (therefore, it is in favor of the Authority) in all PACP Branches during 2012:

The graph below shows the penal orders that have been registered in all PACP branches in 2012: