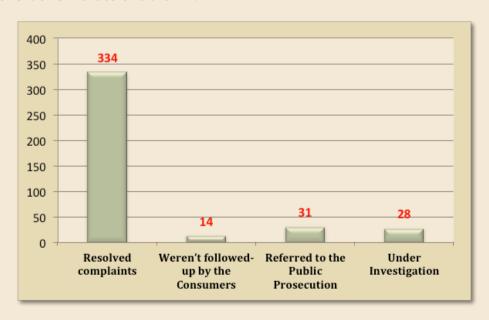

#### **Governorate of Buraimi**

PACP's branch in Buraimi received a total of (407) complaints during 2012; they were distributed into the following:

|   | Type of Complaint                                       | Number of<br>Complaints |
|---|---------------------------------------------------------|-------------------------|
| 1 | Complaints that have been resolved                      | 334                     |
| 2 | Complaints that weren't reviewed by the Consumers       | 14                      |
| 3 | Complaints that were referred to the Public Prosecution | 31                      |
| 4 | Complaints under Investigation                          | 28                      |
|   | Total                                                   | 407                     |

The graph below shows the distributions of complaints received in the Governorate of Buraimi: