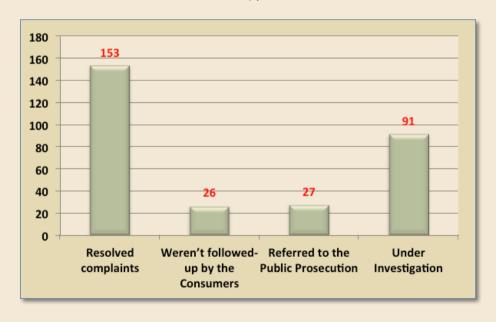

#### **Governorate of North Al Sharqiyah**

PACP's branch in North Al Sharqiyah received a total of (297) complaints during 2012; they were distributed into the following:

|   | Type of Complaint                                       | Number of<br>Complaints |
|---|---------------------------------------------------------|-------------------------|
| 1 | Complaints that have been resolved                      | 153                     |
| 2 | Complaints that weren't reviewed by the Consumers       | 26                      |
| 3 | Complaints that were referred to the Public Prosecution | 27                      |
| 4 | Complaints under Investigation                          | 91                      |
|   | Total                                                   | 297                     |

The graph below shows the distributions of complaints received in the Governorate of North Al Sharqiyah: