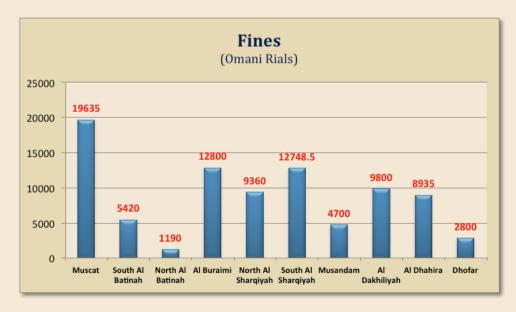

#### IX. Cases, Penal Orders and Fines registered during 2012:

| Branches/<br>Governorate | Cases Ruled<br>in Favor of the<br>Consumer | Penal<br>Orders | Total | Fines<br>(RO) |
|--------------------------|--------------------------------------------|-----------------|-------|---------------|
| Muscat                   | 50                                         | 126             | 176   | 19635         |
| South Al Batinah         | 13                                         | 0               | 13    | 5420          |
| North Al Batinah         | 1                                          | 15              | 16    | 1190          |
| Al Buraimi               | 23                                         | 0               | 23    | 12800         |
| North Al Sharqiyah       | 35                                         | 6               | 41    | 9360          |
| South Al Sharqiyah       | 34                                         | 9               | 43    | 12748.5       |
| Musandam                 | 4                                          | 65              | 69    | 4700          |
| Al Dakhiliyah            | 35                                         | 24              | 59    | 9800          |
| Al Dhahira               | 15                                         | 43              | 58    | 8935          |
| Dhofar                   | 9                                          | 14              | 23    | 2800          |
| Total                    | 219                                        | 302             | 521   | 87388.5       |

The graph below shows the fines that were issued in all PACP branches in 2012: