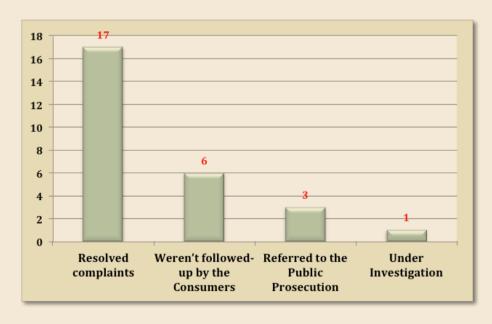

#### **Governorate of Musandam**

PACP's branch in Musandam received a total of (27) complaints during 2012; they were distributed into the following:

|   | Type of Complaint                                       | Number of<br>Complaints |
|---|---------------------------------------------------------|-------------------------|
| 1 | Complaints that have been resolved                      | 17                      |
| 2 | Complaints that weren't reviewed by the Consumers       | 6                       |
| 3 | Complaints that were referred to the Public Prosecution | 3                       |
| 4 | Complaints under Investigation                          | 1                       |
|   | Total                                                   | 27                      |

The graph below shows the distributions of complaints received in the Governorate of Musandam: