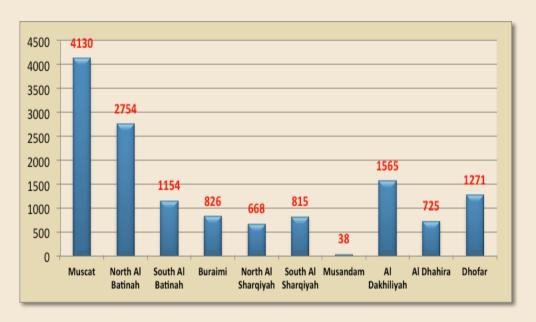

#### IV. Reports (Consumer Hotline)

Registered Reports received by the Consumer Hotline in all PACP branches during 2012:

|    | Branches / Governorate            | Total |
|----|-----------------------------------|-------|
| 1  | Governorate of Muscat             | 4130  |
| 2  | Governorate of North Al Batinah   | 2754  |
| 3  | Governorate of South Al Batinah   | 1154  |
| 4  | Governorate of Buraimi            | 826   |
| 5  | Governorate of North Al Sharqiyah | 668   |
| 6  | Governorate of South Al Sharqiyah | 815   |
| 7  | Governorate of Musandam           | 48    |
| 8  | Governorate of Al Dakhiliyah      | 1565  |
| 9  | Governorate of Al Dhahira         | 725   |
| 10 | Governorate of Dhofar             | 1271  |
|    | Total                             | 13956 |

The graph below shows the data of reports received through the consumer hotline, reported by PACP's branches:

V. Data of Received Reports and their Classifications

| Total                 | 4018                                  | 598                                                | 259                                     | 58                      | 2191                                 | 321                                                                                         | 146                                    |
|-----------------------|---------------------------------------|----------------------------------------------------|-----------------------------------------|-------------------------|--------------------------------------|---------------------------------------------------------------------------------------------|----------------------------------------|
| Dhofar                | 356                                   | 7                                                  | 10                                      | 0                       | 237                                  | 35                                                                                          | 9                                      |
| Al Dhahira            | 272                                   | -                                                  | 2                                       | ı                       | 46                                   | 4                                                                                           | æ                                      |
| Al Dakhiliyah         | 282                                   | 15                                                 | 7                                       | 2                       | 245                                  | 23                                                                                          | 9                                      |
| Musandam              | 15                                    | -                                                  | ı                                       | 1                       | 7                                    | ı                                                                                           | ı                                      |
| South<br>Al-Sharqiyah | 276                                   | 1                                                  | -                                       | ı                       | 169                                  | 1                                                                                           | -                                      |
| North<br>Al-Sharqiyah | 150                                   | 9                                                  | <b>∞</b>                                | 2                       | 164                                  | 13                                                                                          | 4                                      |
| Buraimi               | 215                                   | 25                                                 | 13                                      | -                       | 77                                   | 7                                                                                           | 12                                     |
| South<br>Al-Batinah   | 536                                   | 28                                                 | ======================================= | 9                       | 109                                  | 22                                                                                          | 17                                     |
| North<br>Al-Batinah   | 829                                   | 112                                                | 25                                      | c                       | 521                                  | 83                                                                                          | 15                                     |
| Muscat                | 1087                                  | 403                                                | 182                                     | 32                      | 621                                  | 113                                                                                         | 82                                     |
| Type of Report        | Raise in Consumable<br>Product Prices | Raise in Electronics & Electrical Equipment Prices | Raise in Clothing Prices                | Raise in Vehicle Prices | Raise in Prices of Other<br>Products | Difference in price of a product shown on the shelf from what's been charged at the counter | Promotions, Discounts & Advertisements |
|                       | -                                     | 2                                                  | m                                       | 4                       | 2                                    | 9                                                                                           | ^                                      |