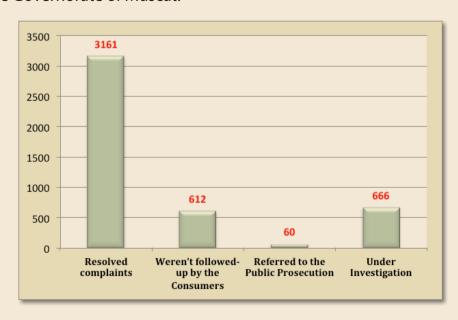

#### **Governorate of Muscat**

The Public Authority for Consumer Protection in Muscat received a total of (4499) complaints during 2012; they were distributed into the following:

|   | Type of Complaint                                       | Number of<br>Complaints |
|---|---------------------------------------------------------|-------------------------|
| 1 | Complaints that have been resolved                      | 3161                    |
| 2 | Complaints that weren't followed-up by the Consumers    | 612                     |
| 3 | Complaints that were referred to the Public Prosecution | 60                      |
| 4 | Complaints under Investigation                          | 666                     |
|   | Total                                                   | 4499                    |

The graph below shows the distributions of complaints received in the Governorate of Muscat: