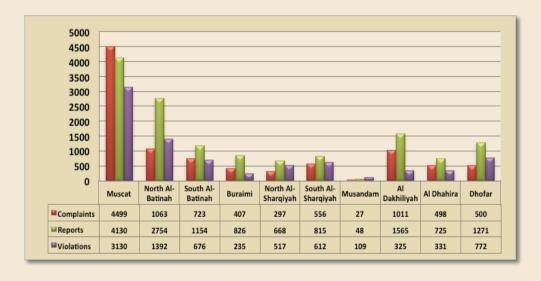

# I. Data of Registered Complaints, Reports and Violations in 2012

The Public Authority for Consumer Protection received a total of (31636) complaints, reports and violations during 2012 by all PACP branches; they were distributed into the following:

|    | Branch / Governorate              | Complaints | Reports | Violations | Total |
|----|-----------------------------------|------------|---------|------------|-------|
| 1  | Governorate of Muscat             | 4499       | 4130    | 3130       | 11759 |
| 2  | Governorate of North Al Batinah   | 1063       | 2754    | 1392       | 5209  |
| 3  | Governorate of South Al Batinah   | 723        | 1154    | 676        | 2553  |
| 4  | Governorate of Buraimi            | 407        | 826     | 235        | 1468  |
| 5  | Governorate of North Al Sharqiyah | 297        | 668     | 517        | 1482  |
| 6  | Governorate of South Al Sharqiyah | 556        | 815     | 612        | 1983  |
| 7  | Governorate of Musandam           | 27         | 48      | 109        | 184   |
| 8  | Governorate of Al Dakhiliyah      | 1011       | 1565    | 325        | 2901  |
| 9  | Governorate of Al Dhahira         | 498        | 725     | 331        | 1554  |
| 10 | Governorate of Dhofar             | 500        | 1271    | 772        | 2543  |
|    | Total                             | 9581       | 13956   | 8099       | 31636 |

The graph below shows the number of registered complaints, reports and violations in 2012: