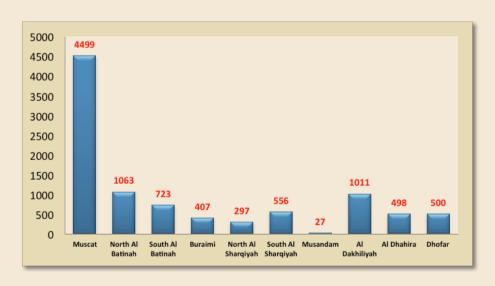

#### **II. Consumers' Complaints**

Consumers' complaints registered in all PACP branches during 2012:

|    | Branch / Governorate              | Total |
|----|-----------------------------------|-------|
| 1  | Governorate of Muscat             | 4499  |
| 2  | Governorate of North Al Batinah   | 1063  |
| 3  | Governorate of South Al Batinah   | 723   |
| 4  | Governorate of Buraimi            | 407   |
| 5  | Governorate of North Al Sharqiyah | 297   |
| 6  | Governorate of South Al Sharqiyah | 556   |
| 7  | Governorate of Musandam           | 27    |
| 8  | Governorate of Al Dakhiliyah      | 1011  |
| 9  | Governorate of Al Dhahira         | 498   |
| 10 | Governorate of Dhofar             | 500   |
|    | Total                             | 9581  |

The graph below shows the number of complaints registered in all branches: