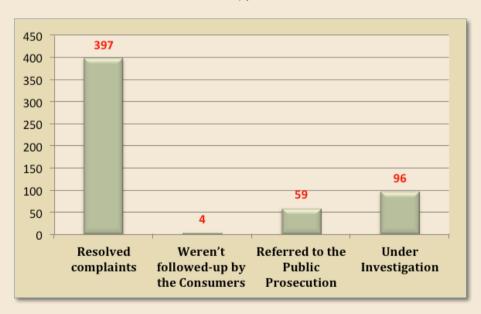

#### **Governorate of South Al Sharqiyah**

PACP's Branch in South Al Sharqiyah received a total of (556) complaints during 2012; they were distributed into the following:

|   | Type of Complaint                                       | Number of<br>Complaints |
|---|---------------------------------------------------------|-------------------------|
| 1 | Complaints that have been resolved                      | 397                     |
| 2 | Complaints that weren't reviewed by the Consumers       | 4                       |
| 3 | Complaints that were referred to the Public Prosecution | 59                      |
| 4 | Complaints under Investigation                          | 96                      |
|   | Total                                                   | 556                     |

The graph below shows the distributions of complaints received in the Governorate of South Al Sharqiyah: