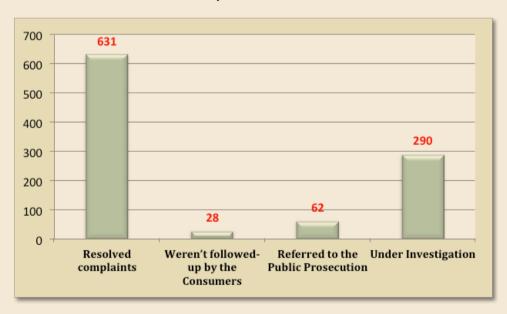

#### **Governorate of Al Dakhiliyah**

PACP's branch in Al Dakhliliyah received a total of (1011) complaints during 2012; they were distributed into the following:

|   | Type of Complaint                                       | Number of<br>Complaints |
|---|---------------------------------------------------------|-------------------------|
| 1 | Complaints that have been resolved                      | 631                     |
| 2 | Complaints that weren't followed-up by the Consumers    | 28                      |
| 3 | Complaints that were referred to the Public Prosecution | 62                      |
| 4 | Complaints under Investigation                          | 290                     |
|   | Total                                                   | 1011                    |

The graph below shows the distributions of complaints received in the Governorate of Al Dakhiliyah: